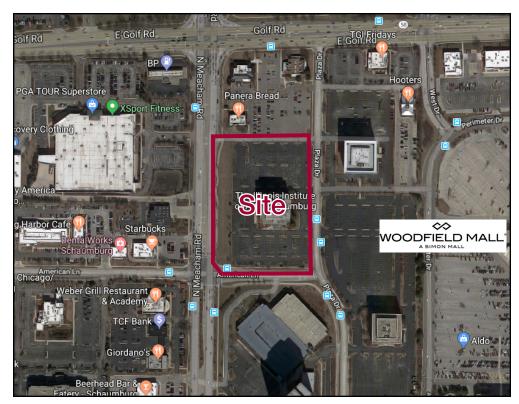

#### **Property Highlights**

- 5.95 acre redevelopment site at Meacham Rd. and American Ln.
- Adjacent to Woodfield Mall
- Close to Golf Road
- Located within strong commercial and entertainment district
- Over 600' of frontage on Meacham
- Currently a 141,000 SF office
- Potential reuse as hotel
- Proposed redevelopment as four retail/restaurant buildings plus two-story office building
- Strong location, tons of potential
- Traffic Count: 32,000 on Meacham
- Zoning: B-3

#### **Property Overview**

At the northeast corner of Meacham and American, a 5.95 acre redevelopment site is available for sale. Adjacent to Woodfield Mall, this site is part of a strong commercial and entertainment district. The site is currently improved with a 141,000 square foot office building which can potentially be rehabbed. At a hard corner, the site has a proposed redevelopment plan of four free-standing retail/restaurant buildings plus a two story office. The site can also be redeveloped as a hotel, as a medical office and more. Close to Golf Rd., this is a highly visible site, passed by 32,000 cars daily.