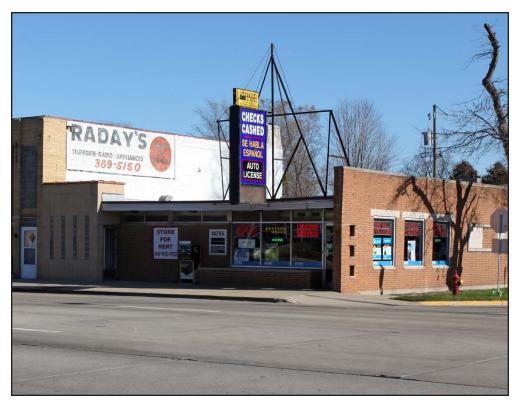

# 2,500 SF Value-Add Corner Storefront on Pulaski

14755 S. Pulaski Rd., Midlothian, IL

\$225,000 NOW: \$170,000

#### **Property Overview**

At the corner of 148th St. and Pulaski, this 2,500 square foot commercial storefront is available for sale. The building features two units, both of which are in vanilla box condition. It also features a large hanging sign and a four car employee parking lot behind the building. Highly visible, this property is close to the busy corner of 147th and Pulaski. This property has great potential for a user or for an investor seeking a value-add opportunity.