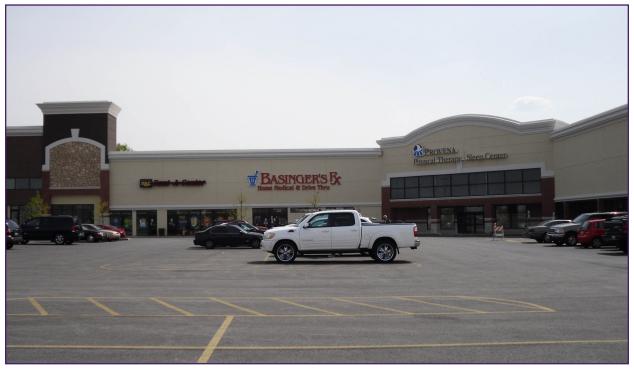

# **Property Photos**

Disclaimer: Millennium Properties R/E is the owner's designated agent and makes no warranties or representations as to the accuracy or completeness of the information contained herein. The information has been obtained sources deemed reliable; however, it is up to the purchaser to conduct due diligence prior to sale.

### **Property Highlights**

Part of the Marycrest Shopping Center, office and retail spaces ranging from 503 to 4,001 square feet are available for lease. The retail center is located at the corner of Jefferson and Hammes with a number of well-known businesses including Presence Health, Dollar Tree, Rent-A-Center, Joliet Bank and Trust and more. The office units face a newly updated courtyard; all of the units are in vanilla box condition with some build-out.