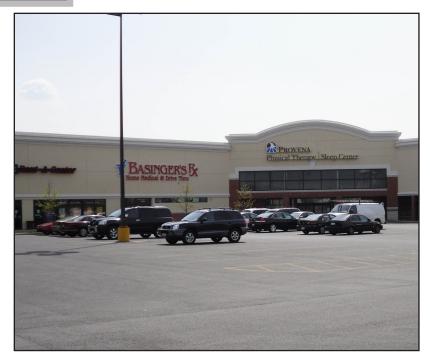

# **Property Photos**

Disclaimer: Millennium Properties R/E is the owner's designated agent and makes no warranties or representations as to the accuracy or completeness of the information contained herein. The information has been obtained sources deemed reliable; however, it is up to the purchaser to conduct due diligence prior to sale.

### **Property Highlights**

Part of the Marycrest Shopping Center, office and retail spaces ranging from 503 to 4,001 square feet are available for lease. The retail center is located at the corner of Jefferson and Hammes with a number of well-known businesses including Presence Health, Dollar Tree, Rent-A-Center, Joliet Bank and Trust and more. The office units face a newly updated courtyard; all of the units are in vanilla box condition with some build-out.