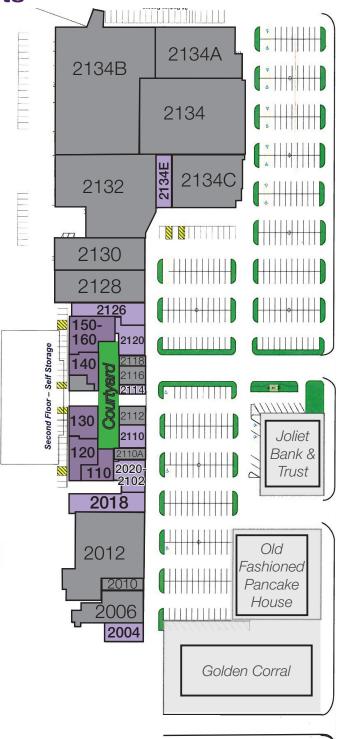

#### **Available Units**

Jefferson St.

Hammes Ave.

Disclaimer: Millennium Properties R/E is the owner's designated agent and makes no warranties or representations as to the accuracy or completeness of the information contained herein. The information has been obtained sources deemed reliable; however, it is up to the purchaser to conduct due diligence prior to sale.

#### **Available Units**

| Unit      | Tenant                                 | SF     | Description of Space                                                       |
|-----------|----------------------------------------|--------|----------------------------------------------------------------------------|
| 110       | Available Office                       | 1,710  | Vanilla box with private office with windows                               |
| 120       | Available Office                       | 2,320  | Vanilla box with large open area and lots of windows                       |
| 130       | Available Office                       | 2,401  | Vanilla box office                                                         |
| 140       | Available Office                       | 1,489  | Vanilla box with private office with windows                               |
| 150-160   | Available Office                       | 4,001  | Vanilla box with private office with windows, 3 entrances and storage area |
| 2004      | Available Storefront                   | 1,850  | Vanilla box storefront                                                     |
| 2006-08   | Paulie's Pub                           | 4,590  | _                                                                          |
| 2010      | Tobacco Plus                           | 1,210  | _                                                                          |
| 2012      | Chang Casual                           | 13,650 | _                                                                          |
| 2018      | Available Storefront                   | 3,899  | Vanilla box with storage area                                              |
| 2020-2102 | Available Storefront                   | 2,548  | Vanilla box, floor to ceiling windows, 2 bath-rooms, storage area          |
| 2110A     | Herb-A-Life                            | 673    | _                                                                          |
| 2110      | Available Storefront                   | 2,051  | Vanilla box with storage area                                              |
| 2112      | Self Storage World                     | 16,500 | Second story space                                                         |
| 2114      | Available Storefront                   | 503    | Vanilla box storefront                                                     |
| 2116      | Check'N Go                             | 1,165  | _                                                                          |
| 2118      | All Fur Dogs                           | 718    | _                                                                          |
| 2120      | Available Storefront                   | 2,413  | Vanilla box, 3 entrance doors                                              |
| 2126      | Available Storefront                   | 2,942  | Vanilla box storefront with storage area                                   |
| 2128      | Rent-A-Center                          | 7,436  | _                                                                          |
| 2130      | Basinger's Pharmacy                    | 7,425  | _                                                                          |
| 2132      | Presence Health Rehab and Sleep Center | 16,583 | _                                                                          |
| 2134      | Zip Fitness                            | 20,000 | _                                                                          |
| 2134A     | Dollar Tree                            | 10,113 | _                                                                          |
| 2134B     | Self Storage                           | 24,000 | -                                                                          |
| 2134C     | Laundry World                          | 6,880  | _                                                                          |
| 2134E     | Available Storefront                   | 1,722  | Vanilla box                                                                |