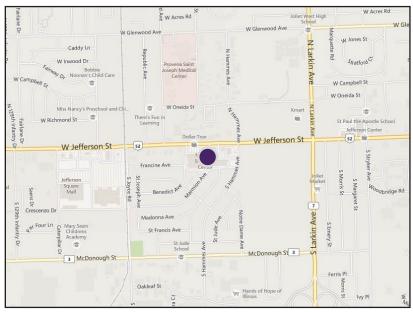

Located in the southwest suburbs, Joliet is a large community with 148,000 residents. Jefferson is a major retail corridors in Joliet, with a large number of national, regional and local businesses along the busy street.