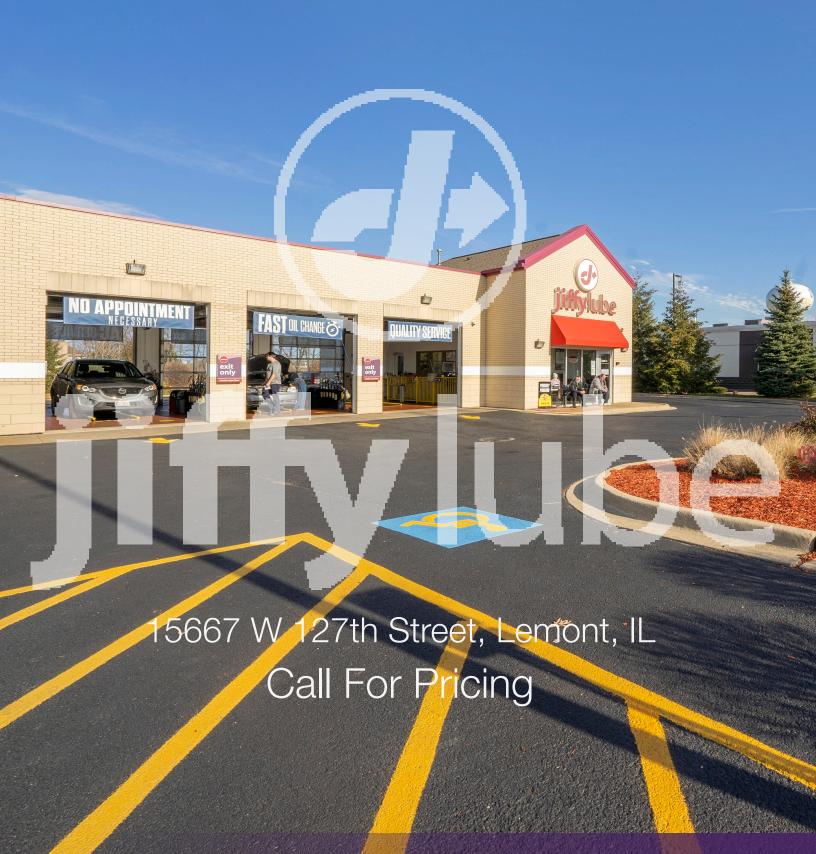

## MILLENNIUM PROPERTIES R/E

Daniel J. Hyman | President & Managing Broker (312) 338-3003 | dhyman@mpirealestate.com

15667 W 127th St. is a single tenant net leased Jiffy Lube property located within the Western suburbs of Chicago, Illinois. The primary lease term with two, 5-year extension options with approximately 9% annual escalations. This location has been operating as a service center since 1989 and the tenant extended the lease demonstrating their commitment to the site.

The 2,593 square foot property is located just off of Tollways I-355 and I-88, and 127th Street (11,045 VPD), which is a major thoroughfare. The property is across from a KFC/Taco Bell and near Starbucks, McDonalds, Jewel-Osco, and more. There are 98,854 people living within five miles of the property earning an average annual household income of \$110,899.