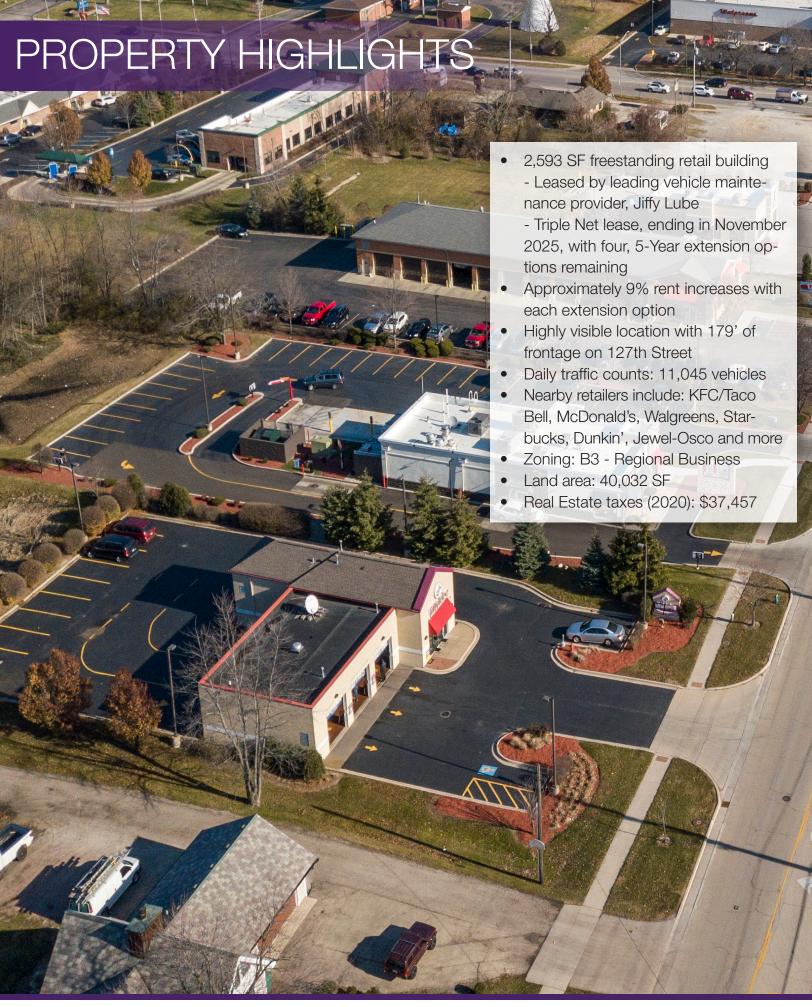

## MILLENNIUM PROPERTIES R/E

Daniel J. Hyman | President & Managing Broker (312) 338-3003 | dhyman@mpirealestate.com

15667 W 127th St. is a single tenant net leased Jiffy Lube property located within the Western suburbs of Chicago, Illinois. The primary lease term with two, 5-year extension options with approximately 9% annual escalations. This location has been operating as a service center since 1989 and the tenant extended the lease demonstrating their commitment to the site.

The 2,593 square foot property is located just off of Tollways I-355 and I-88, and 127th Street (11,045 VPD), which is a major thoroughfare. The property is across from a KFC/Taco Bell and near Starbucks, McDonalds, Jewel-Osco, and more. There are 98,854 people living within five miles of the property earning an average annual household income of \$110,899.