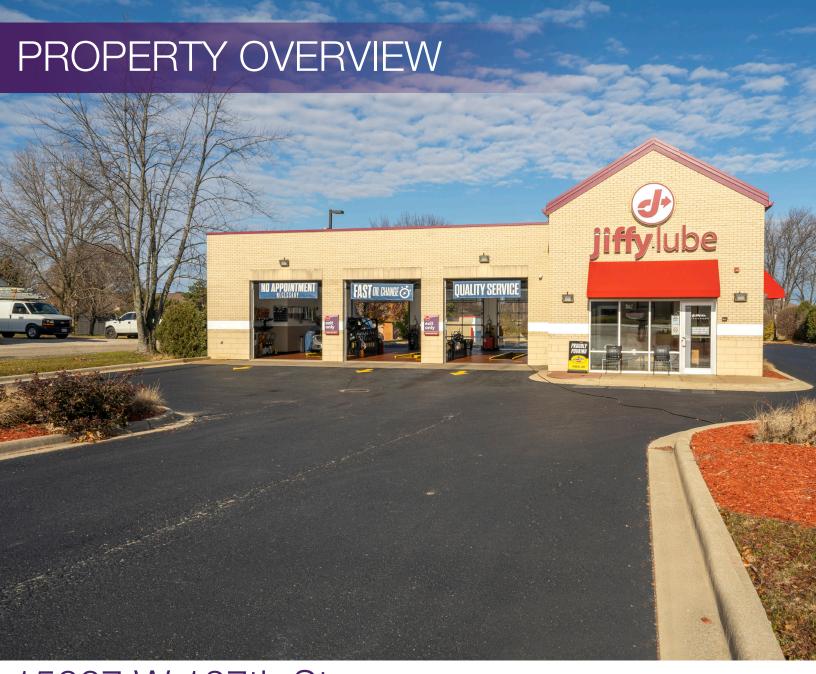

## MILLENNIUM PROPERTIES R/E

Daniel J. Hyman | President & Managing Broker (312) 338-3003 | dhyman@mpirealestate.com

15667 W 127th St. is a single tenant net leased Jiffy Lube property located within the Western suburbs of Chicago, Illinois. The primary lease term with two, 5-year extension options with approximately 9% annual escalations. This location has been operating as a service center since 1989 and the tenant extended the lease demonstrating their commitment to the site.

The 2,593 square foot property is located just off of Tollways I-355 and I-88, and 127th Street (11,045 VPD), which is a major thoroughfare. The property is across from a KFC/Taco Bell and near Starbucks, McDonalds, Jewel-Osco, and more. There are 98,854 people living within five miles of the property earning an average annual household income of \$110,899.