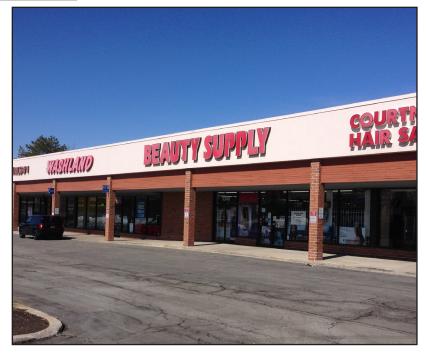

# Up to 8,195 SF Available Near Kédzie and 183rd

3310-70 W. 183rd St. | Hazel Crest, IL

\$8-\$14/SF NNN

### **Investment Highlights**

- 1,265 SF to 8,195 SF available for lease
- Located in Grenoble Square
- 49,748 SF anchor space also available
- Near corner of 183rd St. and Kedzie
- Nearby businesses include Enterprise Rent-A-Car, Chase, Jewel, and Aldi
- Ample customer parking
- Signage available to increase visibility
- Traffic Count: 18,600 cars daily
- Est. CAM/Taxes: \$4,75/SF
- Zoning: B-2, service business

#### **Property Highlights**

Grenoble Square is a neighborhood retail center with spaces ranging from 1,265 to 8,195 square feet available for lease. The 49,748 square foot anchor space is also available. Many of these units are in vanilla box condition, ready to be customized for a new business. The center is near the corner of Kedzie and 183rd, a major retail hub for the area. Nearby businesses include Enterprise Rent-A-Car, Chase, Jewel and Aldi.