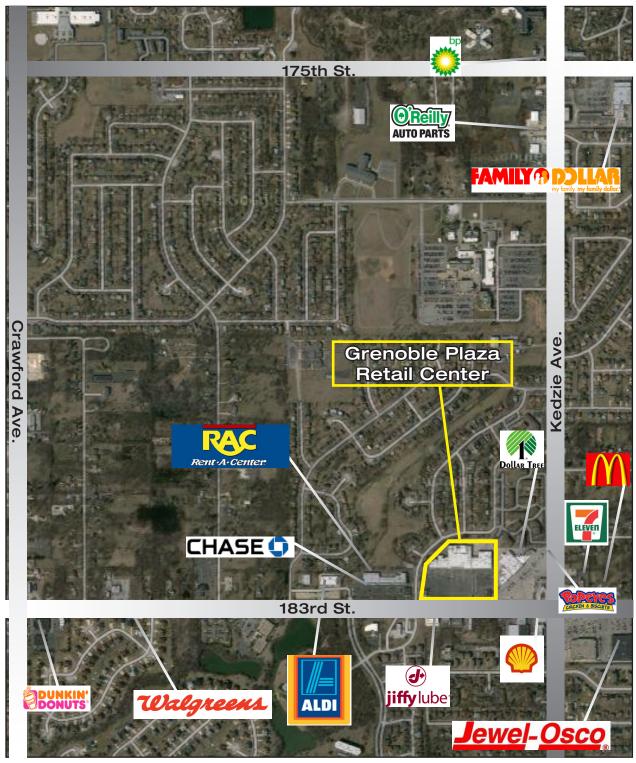

#### **Aerial**

Disclaimer: Millennium Properties R/E is the owner's designated agent and makes no warranties or representations as to the accuracy or completeness of the information contained herein. The information has been obtained sources deemed reliable; however, it is up to the purchaser to conduct due diligence prior to sale.

#### **Property Highlights**

Grenoble Square is a neighborhood retail center with spaces ranging from 1,265 to 8,195 square feet available for lease. The 49,748 square foot anchor space is also available. Many of these units are in vanilla box condition, ready to be customized for a new business. The center is near the corner of Kedzie and 183rd, a major retail hub for the area. Nearby businesses include Enterprise Rent-A-Car, Chase, Jewel and Aldi.

Near the border of Hazel Crest and Homewood, the area around 183rd and Kedzie is a strong retail and commercial corner, service the needs of both communities. More than 77,000 residents live within three miles of this intersection, a substantial pool of potential customers.