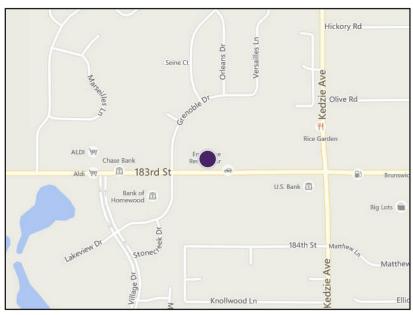

Near the border of Hazel Crest and Homewood, the area around 183rd and Kedzie is a strong retail and commercial corner, service the needs of both communities. More than 77,000 residents live within three miles of this intersection, a substantial pool of potential customers.

#### **Aerial**

Disclaimer: Millennium Properties R/E is the owner's designated agent and makes no warranties or representations as to the accuracy or completeness of the information contained herein. The information has been obtained sources deemed reliable; however, it is up to the purchaser to conduct due diligence prior to sale.