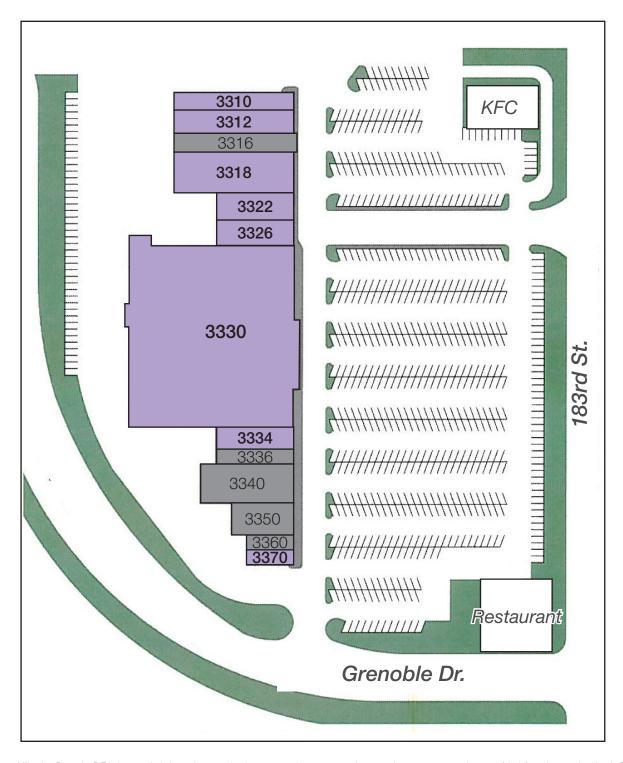

#### **Available Units**

Disclaimer: Millennium Properties R/E is the owner's designated agent and makes no warranties or representations as to the accuracy or completeness of the information contained herein. The information has been obtained sources deemed reliable; however, it is up to the purchaser to conduct due diligence prior to sale.

## **Available Units**

| Unit | Tenant                | SF     | Description of Space                       |
|------|-----------------------|--------|--------------------------------------------|
| 3310 | Available             | 3,700  | Former office space                        |
| 3312 | Available             | 6,056  | Vanilla box retail space                   |
| 3316 | Enterprise Rent-A-Car | 2,537  | _                                          |
| 3318 | Available             | 8,195  | Vanilla box space                          |
| 3322 | Available             | 3,468  | Vanilla box space                          |
| 3328 | Available             | 3,497  | Vanilla box space                          |
| 3330 | Available             | 49,748 | Former grocery store, big box retail space |
| 3334 | Available             | 3,498  | Vanilla box retail space                   |
| 3336 | Courtney's Hair Salon | 1,528  | _                                          |
| 3340 | U.S. Beauty Supply    | 5,987  | _                                          |
| 3350 | Washland Coin Laundry | 3,053  | -                                          |
| 3360 | Nails #1              | 1,192  | _                                          |
| 3370 | Available             | 1,265  | Former sports store                        |