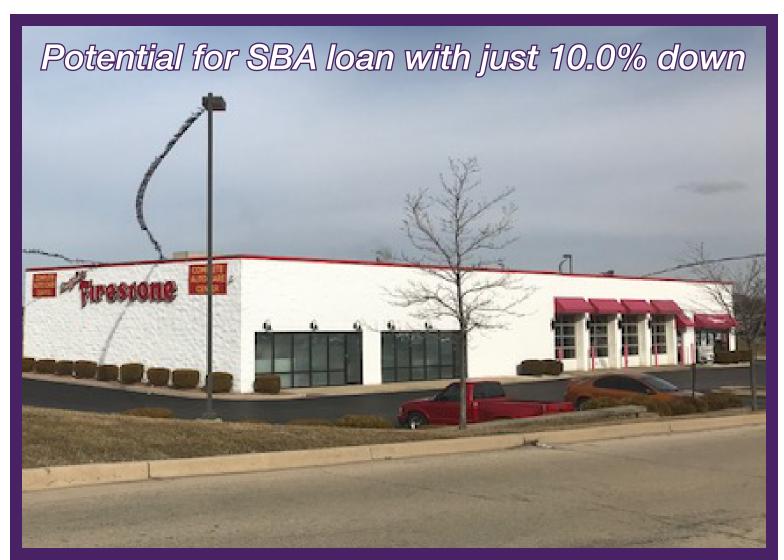

## Firestone Franchise with Auto-Repair Shop

#### **Property Overview**

A well-established tire and auto repair shop is also available for sale. Angelo's Firestone has been in business since 1997 and has a strong reputation for quality work. The company has been serving customers in Joliet, Romeoville and Crest Hill from this location since 2008.

The business is located in an 8,000 square foot auto-related retail building that is included in the sale. The property is built-out with eight service bays plus a reception and office area. The building also includes a 2,400 square foot warehouse space with a dedicated drive-in door. The building is an outlot to a big box retail store, located just off of a busy intersection in Crest Hill. The property has highly visible signage on all sides of the free-standing building. Please note, the business owner makes rental payments to the owner of the building.