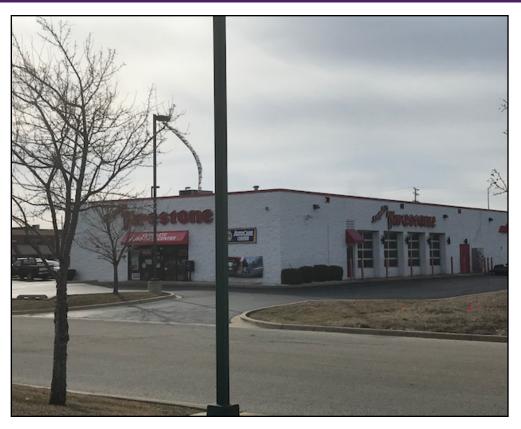

## Firestone Franchise with Auto-Repair Shop

#### **Property Overview**

A well-established tire and auto repair shop is also available for sale. Angelo's Firestone has been in business since 1997 and has a strong reputation for quality work. The company has been serving customers in Joliet, Romeoville and Crest Hill from this location since 2008.

The business is located in an 8,000 square foot auto-related retail building that is included in the sale. The property is built-out with eight service bays plus a reception and office area. The building also includes a 2,400 square foot warehouse space with a dedicated drive-in door. The building is an outlot to a big box retail store, located just off of a busy intersection in Crest Hill. The property has highly visible signage on all sides of the free-standing building. Please note, the business owner makes rental payments to the owner of the building.