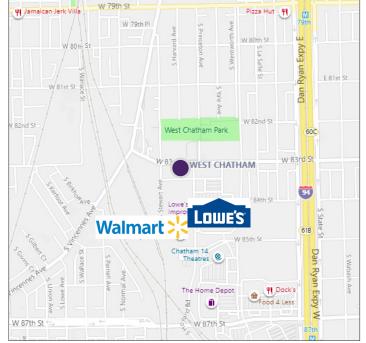

#### **Property Overview**

Adjacent to Chase, a 29,553 square foot development site is available for sale. Highly visible, this site can potentially be developed as a 2,900 square foot retail or office building or even a restaurant with a drive-thru. The site is an outlot for Chatham Market, a large retail complex anchored by Walmart and Lowe's. Additional tenants in the Chatham Market complex include BMO Harris, Potbelly, GameStop, Planet Fitness, Athletico Physical Therapy, Boost Mobile, Aldi, Home Depot and many more. Three additional lots in the center are also available for sale.

Located 10 miles south of the Loop, Chatham is a middle class neighborhood on the south side. The neighborhood is one of the strongest retail areas outside of downtown Chicago. Near the Dan Ryan Expressway and with frontage on 83rd Street, this outlot is a highly visible property in a strong retail complex.