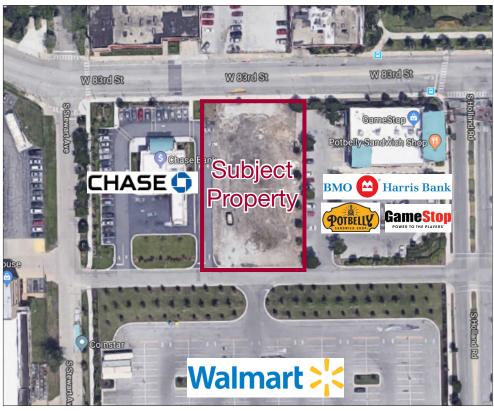

## **Property Highlights**

- 29,553 SF development site
- Adjacent to Chase, BMO Harris,
  Potbelly's and GameStop
- Outlot for retail center anchored by-Walmart and Lowe's
- 130' of frontage on 83rd St.
- Potential to build 2,900 SF retail, drive-thru restaurant, or office
- Nearby businesses: Planet Fitness,
  Aldi, Home Depot & more
- Traffic Count: 15,400 cars daily
- Zoning: PD 966, 83rd/Stewart TIF
- Taxes (2021): \$6,249.71

#### **Property Overview**

Adjacent to Chase, a 29,553 square foot development site is available for sale. Highly visible, this site can potentially be developed as a 2,900 square foot retail or office building or even a restaurant with a drive-thru. The site is an outlot for Chatham Market, a large retail complex anchored by Walmart and Lowe's. Additional tenants in the Chatham Market complex include BMO Harris, Potbelly, GameStop, Planet Fitness, Athletico Physical Therapy, Boost Mobile, Aldi, Home Depot and many more. Three additional lots in the center are also available for sale.