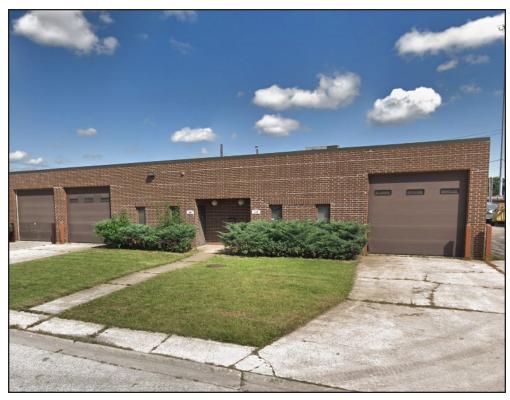

# 4,680 SF Flex Industrial in Bensenville Near O'Hare

408-410 Domenic Ct., Bensenville, IL

NOW: \$275,000

#### **Property Overview**

A 4,680 square foot flex industrial condo is available for sale just off Green St in Bensenville. The condo features a 500 square foot updated office as well as a large warehouse for storage and manufacturing uses. The warehouse features 13' ceilings as well as two drive-in doors. The unit can potentially be divided for two tenants. The property is a short drive from York Rd and I-294.