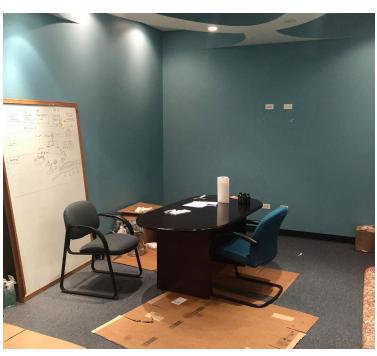

### **Property Highlights**

- 4,680 SF flex industrial condo
- 500 SF updated office space
- Large warehouse for storage and manufacturing
- Potential to divide to 2,340 SF
- Two drive-in doors
- 13' ceilings
- Opportunity for user or investor
- Just off Green St
- Close to intermodal yard, O'Hare
- Short drive to York Rd, I-294
- Zoning: I-2
- Taxes (2018): \$30,382

#### **Property Overview**

A 4,680 square foot flex industrial condo is available for sale just off Green St in Bensenville. The condo features a 500 square foot updated office as well as a large warehouse for storage and manufacturing uses. The warehouse features 13' ceilings as well as two drive-in doors. The unit can potentially be divided for two tenants. The property is a short drive from York Rd and I-294.

#### **Unit Photos**