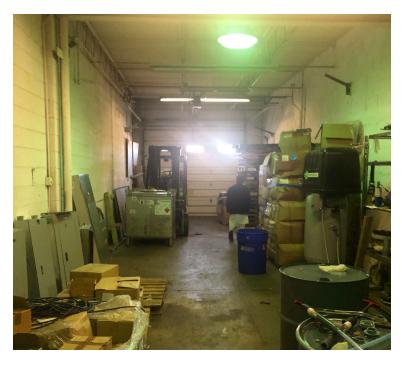

### **Property Highlights**

- 4,680 SF flex industrial condo
- 500 SF updated office space
- Large warehouse for storage and manufacturing
- Potential to divide to 2,340 SF
- Two drive-in doors
- 13' ceilings
- Opportunity for user or investor
- Just off Green St
- Close to intermodal yard, O'Hare
- Short drive to York Rd, I-294
- Zoning: I-2
- Taxes (2018): \$30,382

#### **Property Overview**

A 4,680 square foot flex industrial condo is available for sale just off Green St in Bensenville. The condo features a 500 square foot updated office as well as a large warehouse for storage and manufacturing uses. The warehouse features 13' ceilings as well as two drive-in doors. The unit can potentially be divided for two tenants. The property is a short drive from York Rd and I-294.

#### **Unit Photos**