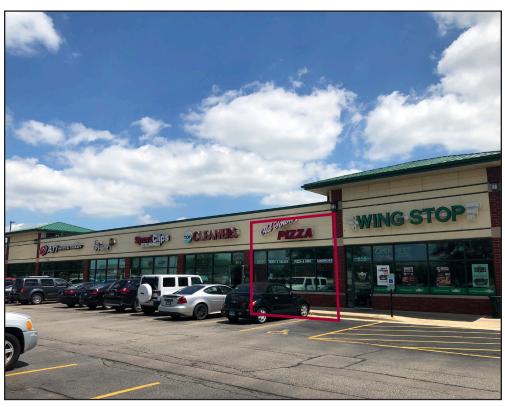

#### **Property Highlights**

- 1.325 SF storefront for rent
- Fully equipped pizza restaurant with fixtures and appliances including pizza oven
- Part of 10,609 SF retail shopping center, Woodbridge Commons
- Co-tenants include ATI Physical Therapy, SportClips, The UPS Store and Wing Stop
- Meijer and Menard's anchored center is located at the busy corner of Randall and Bowes
- 301' frontage on Randall Road
- Ample customer parking
- Near retailers such as Starbuck's, Portillo's, Walmart, Sam's Club Blain's Farm & Fleet, US Bank, FedEx Office and more
- Traffic Count: 23,053 daily
- Zoning: B2, general business

#### **Property Overview**

A 1,325 square foot storefront is available for rent in a retail center at the corner of Randall and Bowes. The space was formerly an Old Town Pizza, a fully equipped pizza restuarant and is part of Woodbridge Commons, a 10,609 square foot strip shopping center. Co-tenants in the center include ATI Physical Therapy, SportClips, The UPS Store and Wing Stop. Center joins anchors Meijer and Menard's, which attract a tremendous amount of customers to the center. This shopping center provides a premier location with a solid tenant base and tremendous future residential growth. There is ample parking and great exposure on busy Randall Road. Nearby retailers such as Starbuck's, Portillo's, Walmart, Sam's Club Blain's Farm & Fleet, US Bank, FedEx Office and more.