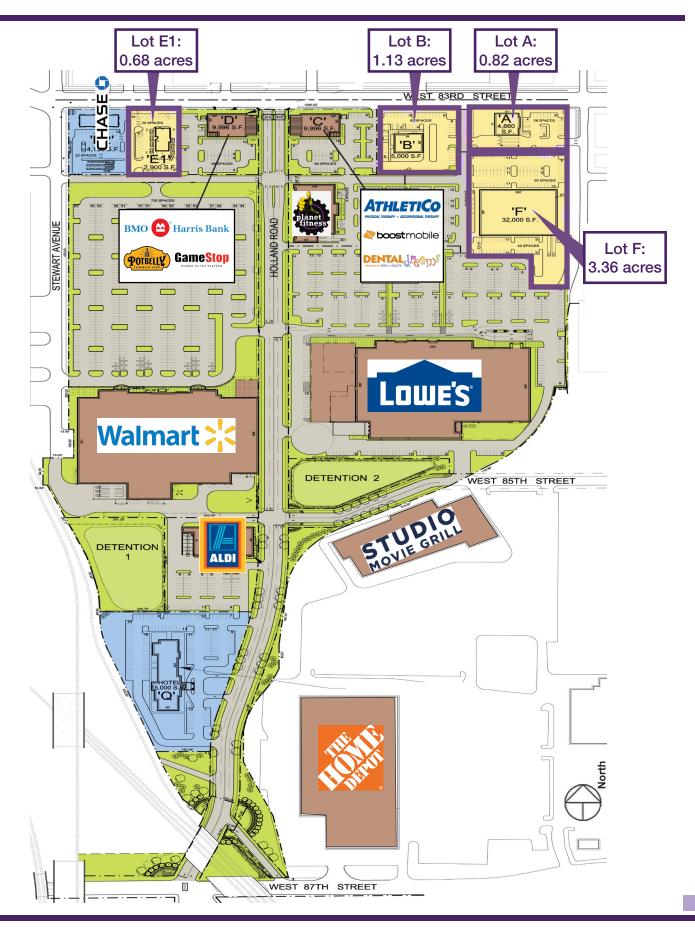

#### **Property Overview**

A 35,568 square foot development site at the corner of 83rd and Wentworth is available for sale. The site is an outlot for Chatham Market, a large retail complex anchored by Walmart and Lowe's. The site features 277.7' of frontage on 83rd and 148.7' of Wentworth. The lot can potentially be developed as a retail center, a drive-thru restaurant, or on office. Additional tenants in the Chatham Market complex include Planet Fitness, Athletico Physical Therapy, Boost Mobile, Chase, Aldi, Home Depot and many more. Three additional lots are also available for sale in the center.

## Center Site Plan