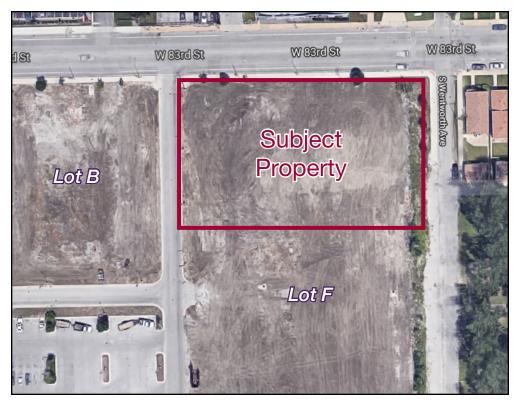

#### **Property Highlights**

- 35,568 SF development site
- Outlot for retail center anchored by Walmart and Lowe's
- 277.7' of frontage on 83rd St.,
  148.7' on Wentworth
- Potential to build 4,086 SF retail, drive-thru restaurant, or office
- Nearby businesses: Planet Fitness, Athletico, Boost Mobile, Chase, Aldi, Home Depot & more
- Traffic Count: 15,400 cars daily
- Zoning: PD 966, 83rd/Stewart TIF
- Taxes (2018): \$4,640

#### **Property Overview**

A 35,568 square foot development site at the corner of 83rd and Wentworth is available for sale. The site is an outlot for Chatham Market, a large retail complex anchored by Walmart and Lowe's. The site features 277.7' of frontage on 83rd and 148.7' of Wentworth. The lot can potentially be developed as a retail center, a drive-thru restaurant, or on office. Additional tenants in the Chatham Market complex include Planet Fitness, Athletico Physical Therapy, Boost Mobile, Chase, Aldi, Home Depot and many more. Three additional lots are also available for sale in the center.