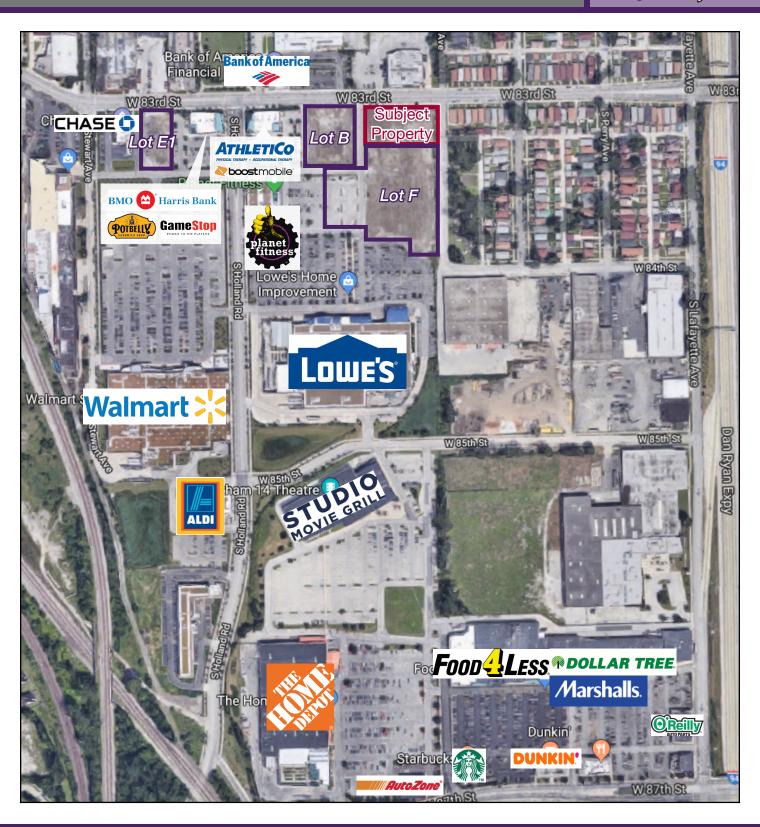

#### **Property Overview**

A 35,568 square foot development site at the corner of 83rd and Wentworth is available for sale. The site is an outlot for Chatham Market, a large retail complex anchored by Walmart and Lowe's. The site features 277.7' of frontage on 83rd and 148.7' of Wentworth. The lot can potentially be developed as a retail center, a drive-thru restaurant, or on office. Additional tenants in the Chatham Market complex include Planet Fitness, Athletico Physical Therapy, Boost Mobile, Chase, Aldi, Home Depot and many more. Three additional lots are also available for sale in the center.

## **Chatham Market:**