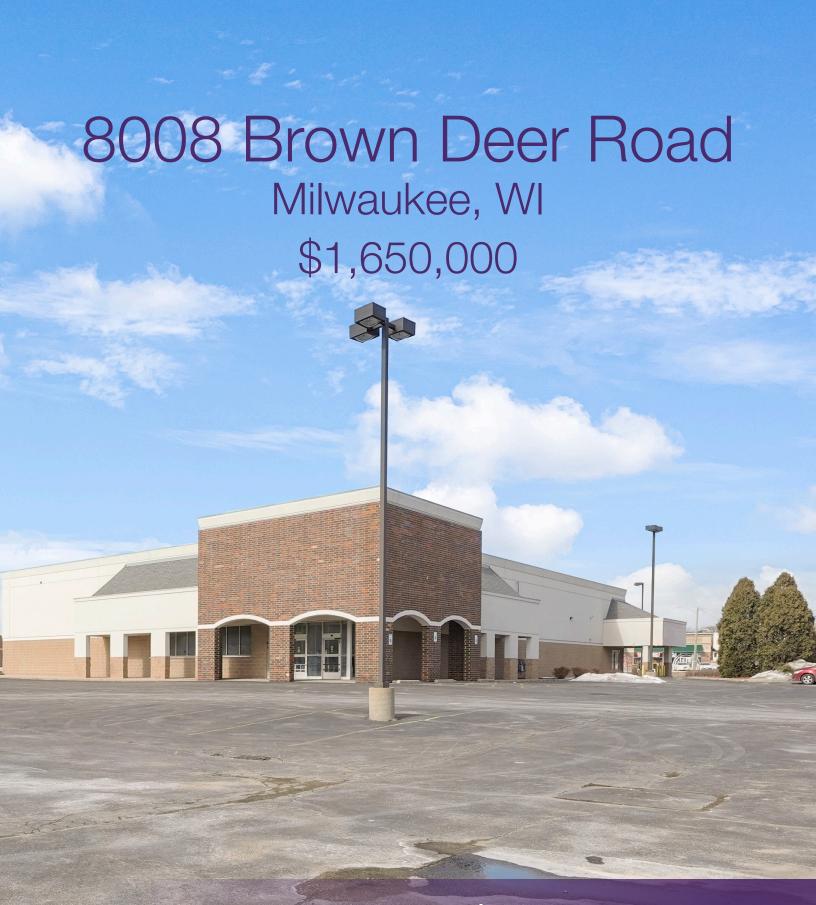

## MILLENNIUM PROPERTIES R/E

Daniel J. Hyman | President & Managing Broker (312) 338-3003 | dhyman@mpirealestate.com

8008 Brown Deer Rd. is a 16,709 square foot commercial property located in Milwaukee, Wisconsin. This free-standing asset is leased by The Salvation Army and is located in a highly visible, corner location on busy Brown Deer Road.