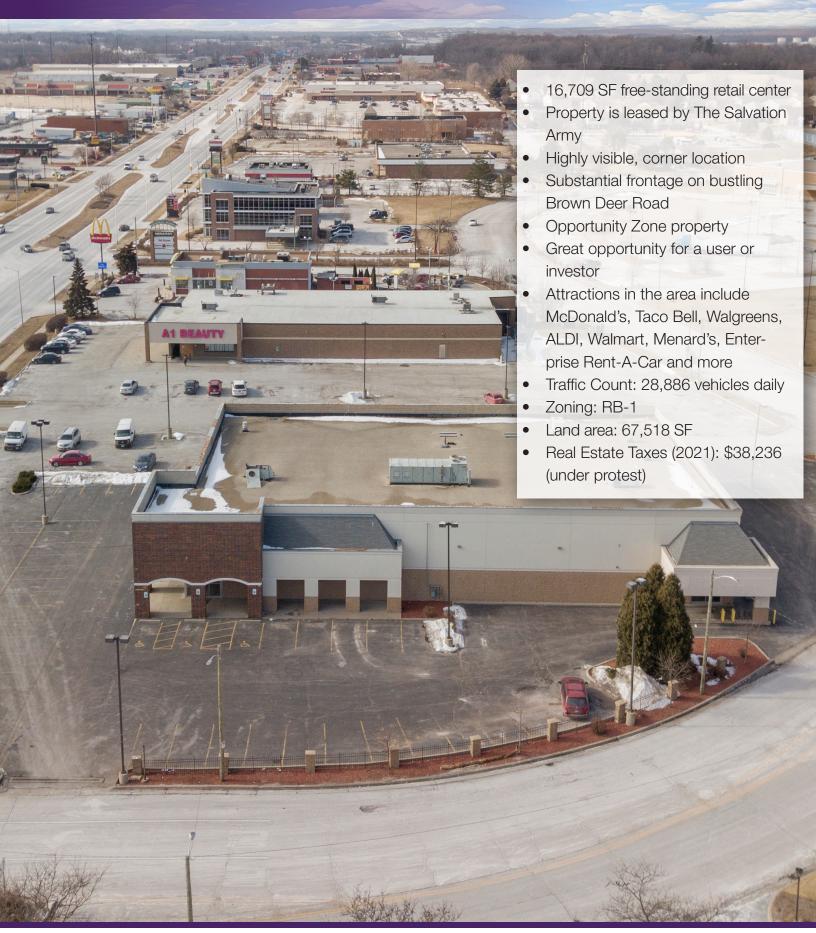

## MILLENNIUM PROPERTIES R/E

Daniel J. Hyman | President & Managing Broker (312) 338-3003 | dhyman@mpirealestate.com

8008 Brown Deer Rd. is a 16,709 square foot commercial property located in Milwaukee, Wisconsin. This free-standing asset is leased by The Salvation Army and is located in a highly visible, corner location on busy Brown Deer Road.

Positioned at the traffic signalized intersections of Brown Deer Road, North 76th Street and IL-Rte 41, this single tenant property is located amidst a dense commercial area within the heart of the city of Milwaukee. The property has pylon signage which increases visibility.

Other tenants in the area include nationals such as Walgreens, Walmart, McDonald's, Menard's, Enterprise Rent-A-Car, ALDI, and several other retailers. There are 149,890 people living within five miles of the property earning an average annual household income of \$80,000.