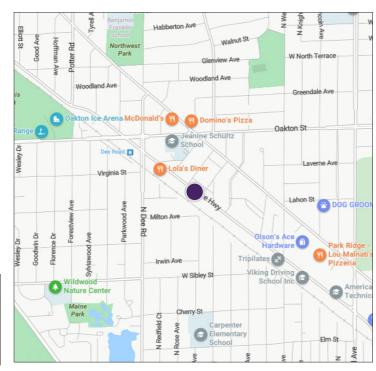

## **Property Highlights**

- 1,046 SF office/medical office property
- Hard corner location in desirable area of Park Ridge
- Great user or investor opportunity
- Nearby retailers include: McDonald's, Domino's Pizza, Enterprise, Lou Malnati's and more
- Close proximity to 294 expressway and Northwest Highway
- Close to Dee Road Metra Station
- Land Area: 6,229 SF
- Zoning: B-1
- Traffic count: 10,378 vehicles daily
- Taxes (2021): \$12,165.74

In the northwest suburbs of Chicago, Park Ridge is a highly desirable location for businesses and residents alike. Close to the Dee Road Metra station, this site has great potential for a variety of developments and uses.