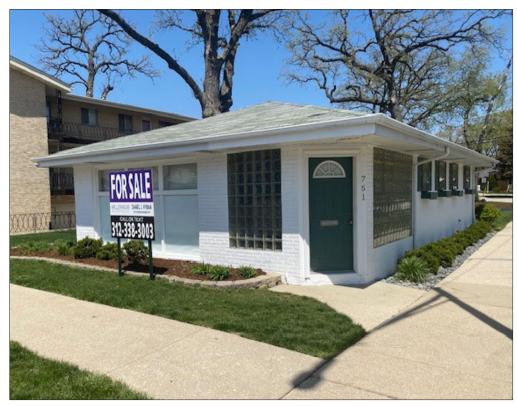

## For Sale: Office/Commercial Property on Busse Highway in Park Ridge

761 Busse Highway, Park Ridge, IL

\$355,000

## **Property Highlights**

- 1,046 SF office/medical office property
- Hard corner location in desirable area of Park Ridge
- Great user or investor opportunity
- Nearby retailers include: McDonald's, Domino's Pizza, Enterprise, Lou Malnati's and more
- Close proximity to 294 expressway and Northwest Highway
- Close to Dee Road Metra Station
- Land Area: 6,229 SF
- Zoning: B-1
- Traffic count: 10,378 vehicles daily
- Taxes (2021): \$12,165.74

## **Property Overview**

A 1,046 square foot, single-story office/medical office property on Busse Highway in Park Ridge is available for sale. Situated on a 6,229 square foot (or 0.14 acres) parcel, this property is located amongst a strong commercial thoroughfare. Close proximity to I-294 expressway, Northwest Highway and public transportation. Great opportunity for user or investor or redevelop to suit.