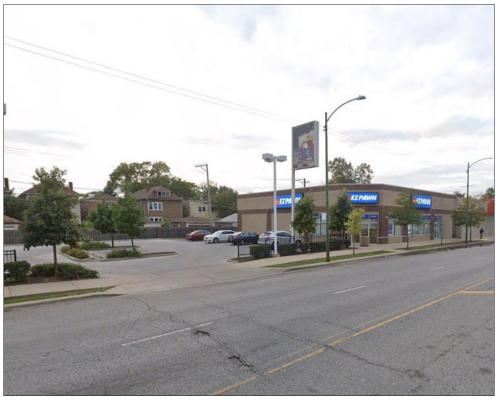

#### **Property Highlights**

- 5,600 SF property for lease
- Space is perfect for retail, office, restaurant and more
- Located in strong retail corridor
- Near the intersection of Western Avenue and Marquette Road
- Pedestal signage adds to great visibility
- Great opportunity for user or investor
- Nearby businesses: Advance Auto Parts, Walgreens, McDonald's, Dunkin', Subway, Hertz, several car dealerships, shops, restaurants and more
- Traffic Count: 21,774 vehicles daily

#### **Property Overview**

A 5,600 square foot retail property on Western Avenue is available for lease. Located in a strong retail corridor, the space is adjacent to Advance Auto Parts and has ample parking. Pedestal signage has adds great visibility to the location. The space is perfect for retail, office, restaurant and more. Great opportunity for a user or investor. Easy access to public transportation and Midway Airport. Nearby attractions include Nearby businesses include Walgreens, McDonald's, Dunkin', Subway, Hertz, several car dealerships, shops, restaurants and more.