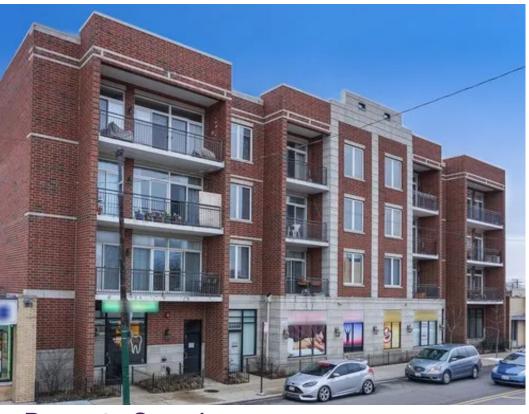

## Commercial Condo For Sale In Great Belmont Ave Location

6444 W. Belmont Ave. - Unit B, Chicago, IL

\$345,000

#### **Property Highlights**

- 3,100 SF modern commercial condminium
- Condo features a large reception area, conference room and multiple private offices
- High ceilings
- 3 outdoor parking spaces
- Great visibility on Belmont Avenue
- Perfect for medical, professional, educational or other commercial use
- Nearby businesses include Walgreen's, Jewel-Osco, Binny's, Lowe's, Tony's Fresh Market, CVS, Buffalo Wild Wings, XSport Fitness, several restaurants and more
- Traffic count: 15,866 vehicles daily
- Zoning:B3-3
- Taxes (2021): \$11,501

#### **Property Overview**

A 3,100 square foot commercial condo in a four-story, well-maintained building on Belmont Avenue is available for sale. This condominium has multiple private offices, conference room and waiting area, high ceilings and good natural light with no assessments. Three outdoor parking spaces are available. The building has great visibility on Belmont Avenue and is easily accessible by I-90 and 1-94 expressways. Nearby businesses include Chicago Premium Outlets, HIP and Brickyard malls, XSport Fitness and several restaurants. This location is only 15 minutes from O'Hare International Airport.