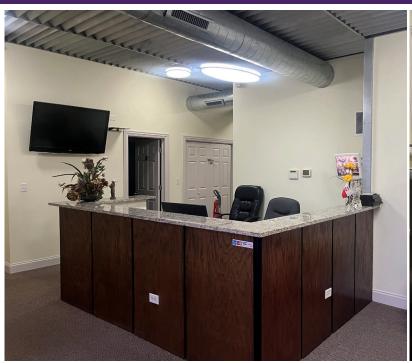

#### **Property Highlights**

- 3,100 SF modern commercial condminium
- Condo features a large reception area, conference room and multiple private offices
- High ceilings
- 3 outdoor parking spaces
- Great visibility on Belmont Avenue
- Perfect for medical, professional, educational or other commercial use
- Nearby businesses include Walgreen's, Jewel-Osco, Binny's, Lowe's, Tony's Fresh Market, CVS, Buffalo Wild Wings, XSport Fitness, several restaurants and more
- Traffic count: 15,866 vehicles daily
- Zoning:B3-3
- Taxes (2021): \$11,501

#### **Property Overview**

A 3,100 square foot commercial condo in a four-story, well-maintained building on Belmont Avenue is available for sale. This condominium has multiple private offices, conference room and waiting area, high ceilings and good natural light with no assessments. Three outdoor parking spaces are available. The building has great visibility on Belmont Avenue and is easily accessible by I-90 and 1-94 expressways. Nearby businesses include Chicago Premium Outlets, HIP and Brickyard malls, XSport Fitness and several restaurants. This location is only 15 minutes from O'Hare International Airport.