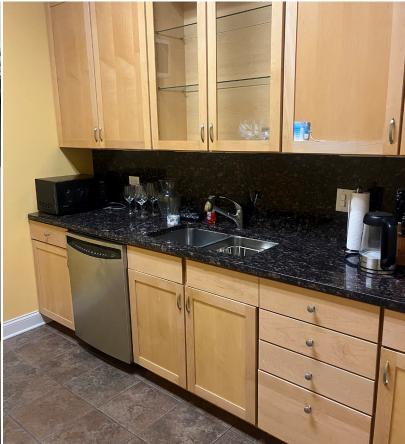

#### **Property Highlights**

- 3,100 SF modern commercial condminium
- Condo features a large reception area, conference room and multiple private offices
- High ceilings
- 3 outdoor parking spaces
- Great visibility on Belmont Avenue
- Perfect for medical, professional, educational or other commercial use
- Nearby businesses include Walgreen's, Jewel-Osco, Binny's, Lowe's, Tony's Fresh Market, CVS, Buffalo Wild Wings, XSport Fitness, several restaurants and more
- Traffic count: 15,866 vehicles daily
- Zoning:B3-3
- Taxes (2021): \$11,501

#### **Property Overview**

A 3,100 square foot commercial condo in a four-story, well-maintained building on Belmont Avenue is available for sale. This condominium has multiple private offices, conference room and waiting area, high ceilings and good natural light with no assessments. Three outdoor parking spaces are available. The building has great visibility on Belmont Avenue and is easily accessible by I-90 and 1-94 expressways. Nearby businesses include Chicago Premium Outlets, HIP and Brickyard malls, XSport Fitness and several restaurants. This location is only 15 minutes from O'Hare International Airport.