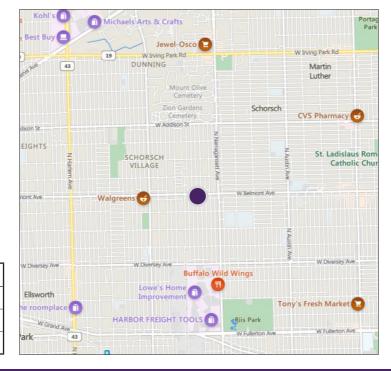

#### **Property Highlights**

- 3,100 SF modern commercial condminium
- Condo features a large reception area, conference room and multiple private offices
- High ceilings
- 3 outdoor parking spaces
- Great visibility on Belmont Avenue
- Perfect for medical, professional, educational or other commercial use
- Nearby businesses include Walgreen's, Jewel-Osco, Binny's, Lowe's, Tony's Fresh Market, CVS, Buffalo Wild Wings, XSport Fitness, several restaurants and more
- Traffic count: 15,866 vehicles daily
- Zoning:B3-3
- Taxes (2021): \$11,501

#### **Property Overview**

A 3,100 square foot commercial condo in a four-story, well-maintained building on Belmont Avenue is available for sale. This condominium has multiple private offices, conference room and waiting area, high ceilings and good natural light with no assessments. Three outdoor parking spaces are available. The building has great visibility on Belmont Avenue and is easily accessible by I-90 and 1-94 expressways. Nearby businesses include Chicago Premium Outlets, HIP and Brickyard malls, XSport Fitness and several restaurants. This location is only 15 minutes from O'Hare International Airport.

Dunning is located on the Northwest Side of downtown Chicago. Offering close proximity to the city, it is an increasingly popular and diverse community.

| DEMOGRAPHICS  | 1 Mile   | 3 Mile   | 5 Mile   |
|---------------|----------|----------|----------|
| Population    | 41,685   | 318,843  | 804,274  |
| Households    | 12,550   | 105,992  | 278,910  |
| Median Income | \$70,621 | \$68,926 | \$67,110 |