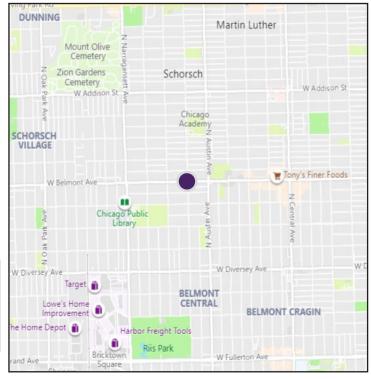

# **Property Highlights**

- 1,073 SF storefront
  Unit is in vanilla box condition
- Part of 6,438 SF retail strip center
- Tenant parking in rear
- Just off intersection of Belmont and Austin Avenues
- Substantial frontage in busy Belmont Avenue commercial corridor
- Nearby businesses: Target, Jewel-Osco, XSport Fitness, Lowe's, Home Depot, PetSmart, Tony's Fresh Market, Domino's Pizza and more
- Traffic count: 20,224 vehicles daily
- Zoning: B-1
- Also available for sale

#### **Property Overview**

Available for lease is a 1,073 square foot storefront. Located in the Belmont-Cragin neighborhood on heavily trafficked Belmont Avenue, the unit is part of a 6,438 square foot retail strip center. Long-term tenants include Cakes & Beyond, Kung Fu Karate, Oscar's Foods and Puzio Insurance Agency. Nearby retailers include Target, Jewel-Osco, XSport Fitness, Lowe's, Home Depot, PetSmart, Tony's Fresh Market, Domino's Pizza and more.

The Belmont Cragin community has benefited from steady growth in population and renewed investment. Local businesses enjoy a strong residential consumer base, great public transportation, and quick access to the Expressway.