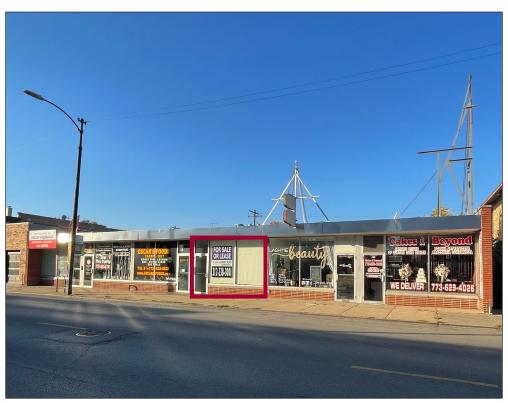

# **Property Highlights**

- 1,073 SF storefront
  Unit is in vanilla box condition
- Part of 6,438 SF retail strip center
- Tenant parking in rear
- Just off intersection of Belmont and Austin Avenues
- Substantial frontage in busy Belmont Avenue commercial corridor
- Nearby businesses: Target, Jewel-Osco, XSport Fitness, Lowe's, Home Depot, PetSmart, Tony's Fresh Market, Domino's Pizza and more
- Traffic count: 20,224 vehicles daily
- Zoning: B-1
- Also available for sale

#### **Property Overview**

Available for lease is a 1,073 square foot storefront. Located in the Belmont-Cragin neighborhood on heavily trafficked Belmont Avenue, the unit is part of a 6,438 square foot retail strip center. Long-term tenants include Cakes & Beyond, Kung Fu Karate, Oscar's Foods and Puzio Insurance Agency. Nearby retailers include Target, Jewel-Osco, XSport Fitness, Lowe's, Home Depot, PetSmart, Tony's Fresh Market, Domino's Pizza and more.