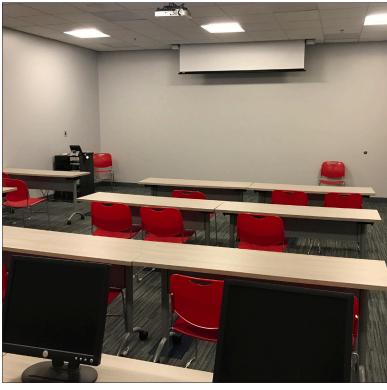

## **Property Overview**

Located just off Halsted Street, a 39,000 square foot commercial building is available for sale. The subject property was originally built as industrial, this property was fully rehabbed and converted to office in 2013. The main floor consists of multiple private offices, a large and open cubicle area, multiple conference rooms and training rooms, plentiful bathrooms, two kitchenettes, as well as many other amenities. The property has a very open layout with exposed wood beams from the bow-truss roof, as well as exposed brick walls. There are two elevators (one freight and one passenger) and the building is fully sprinkled. Perfect for a corporate headquarters.