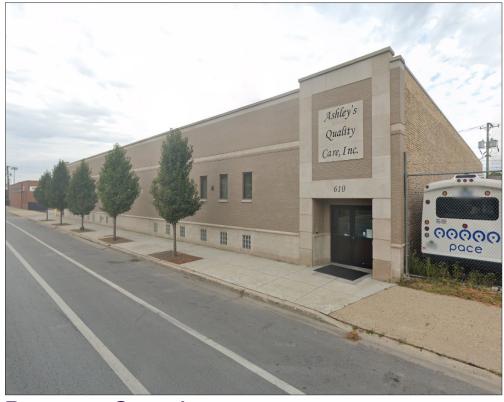

# MILLENNIUM 39,000 SF Commercial Property PROPERTIES R/E Perfect Headownters Opportunity Perfect Headquarters Opportunity

610 W. Root St., Chicago, IL

\$1,750,000

## **Property Overview**

Located just off Halsted Street, a 39,000 square foot commercial building is available for sale. The subject property was originally built as industrial, this property was fully rehabbed and converted to office in 2013. The main floor consists of multiple private offices, a large and open cubicle area, multiple conference rooms and training rooms, plentiful bathrooms, two kitchenettes, as well as many other amenities. The property has a very open layout with exposed wood beams from the bow-truss roof, as well as exposed brick walls. There are two elevators (one freight and one passenger) and the building is fully sprinkled. Perfect for a corporate headquarters.