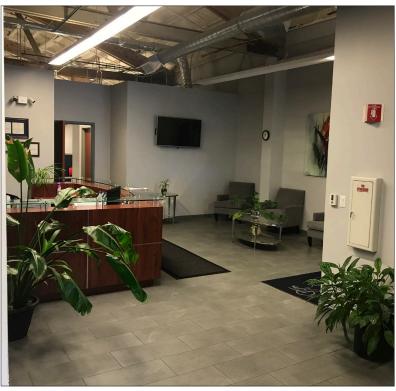

## **Property Overview**

Located just off Halsted Street, a 39,000 square foot commercial building is available for sale. The subject property was originally built as industrial, this property was fully rehabbed and converted to office in 2013. The main floor consists of multiple private offices, a large and open cubicle area, multiple conference rooms and training rooms, plentiful bathrooms, two kitchenettes, as well as many other amenities. The property has a very open layout with exposed wood beams from the bow-truss roof, as well as exposed brick walls. There are two elevators (one freight and one passenger) and the building is fully sprinkled. Perfect for a corporate headquarters.