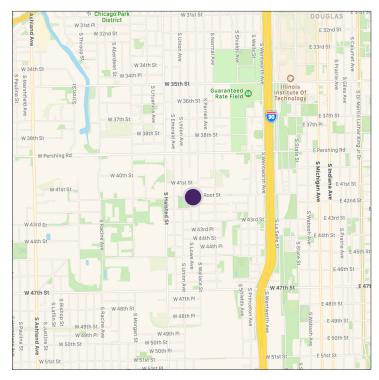

Back of the Yards is approximately 5 miles from Midway International Airport. Conveniently located within a half mile of I-94 Dan Ryan expressway. I-55 Stevenson expressway is located a just few miles to the north from the subject property.