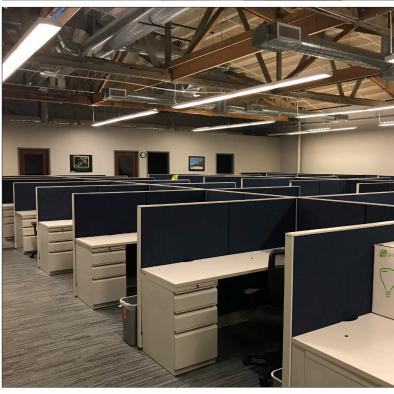

## **Property Highlights**

- 39,000 SF commercial building
  - Private offices, large cubicle areas, numerous kitchenettes and restrooms, conference and training rooms and elevator
  - 19,000 SF full basement with freight elevator access
  - Features open layouts, exposed brick walls and wooden beams
- Bow-truss roof and fully sprinklered
- Excellent access to expressways
- Great user/investor opportunity
- Nearby retailers include: Walgreen's, Mariano's, Dunkin', Culver's and more
- Land area: 21,549 SF
- Zoning: PMD-8
- Taxes (2021): \$72,534.72

## **Property Overview**

Located just off Halsted Street, a 39,000 square foot commercial building is available for sale. The subject property was originally built as industrial, this property was fully rehabbed and converted to office in 2013. The main floor consists of multiple private offices, a large and open cubicle area, multiple conference rooms and training rooms, plentiful bathrooms, two kitchenettes, as well as many other amenities. The property has a very open layout with exposed wood beams from the bow-truss roof, as well as exposed brick walls. There are two elevators (one freight and one passenger) and the building is fully sprinkled. Perfect for a corporate headquarters.