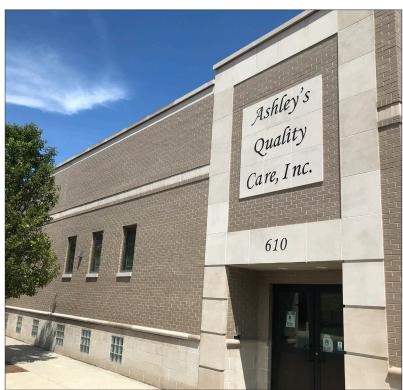

## **Property Overview**

Located just off Halsted Street, a 39,000 square foot commercial building is available for sale. The subject property was originally built as industrial, this property was fully rehabbed and converted to office in 2013. The main floor consists of multiple private offices, a large and open cubicle area, multiple conference rooms and training rooms, plentiful bathrooms, two kitchenettes, as well as many other amenities. The property has a very open layout with exposed wood beams from the bow-truss roof, as well as exposed brick walls. There are two elevators (one freight and one passenger) and the building is fully sprinkled. Perfect for a corporate headquarters.