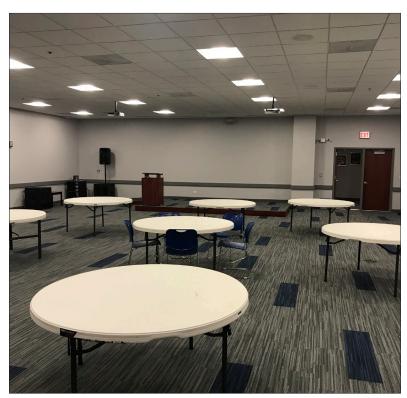

## **Property Highlights**

- 39,000 SF commercial building
  - Private offices, large cubicle areas, numerous kitchenettes and restrooms, conference and training rooms and elevator
  - 19,000 SF full basement with freight elevator access
  - Features open layouts, exposed brick walls and wooden beams
- Bow-truss roof and fully sprinklered
- Excellent access to expressways
- Great user/investor opportunity
- Nearby retailers include: Walgreen's, Mariano's, Dunkin', Culver's and more
- Land area: 21,549 SF
- Zoning: PMD-8
- Taxes (2021): \$72,534.72

## **Property Overview**

Located just off Halsted Street, a 39,000 square foot commercial building is available for sale. The subject property was originally built as industrial, this property was fully rehabbed and converted to office in 2013. The main floor consists of multiple private offices, a large and open cubicle area, multiple conference rooms and training rooms, plentiful bathrooms, two kitchenettes, as well as many other amenities. The property has a very open layout with exposed wood beams from the bow-truss roof, as well as exposed brick walls. There are two elevators (one freight and one passenger) and the building is fully sprinkled. Perfect for a corporate headquarters.