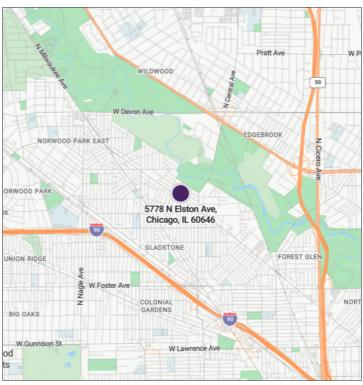

### 5778 N. Elston Ave., Chicago, IL

Jefferson Park is a 2.4 square mile neighborhood on the northwest side of the city and home to more than 25,000 people. The area features several commercial corridors within including along Elston Ave. and Northwest Highway.