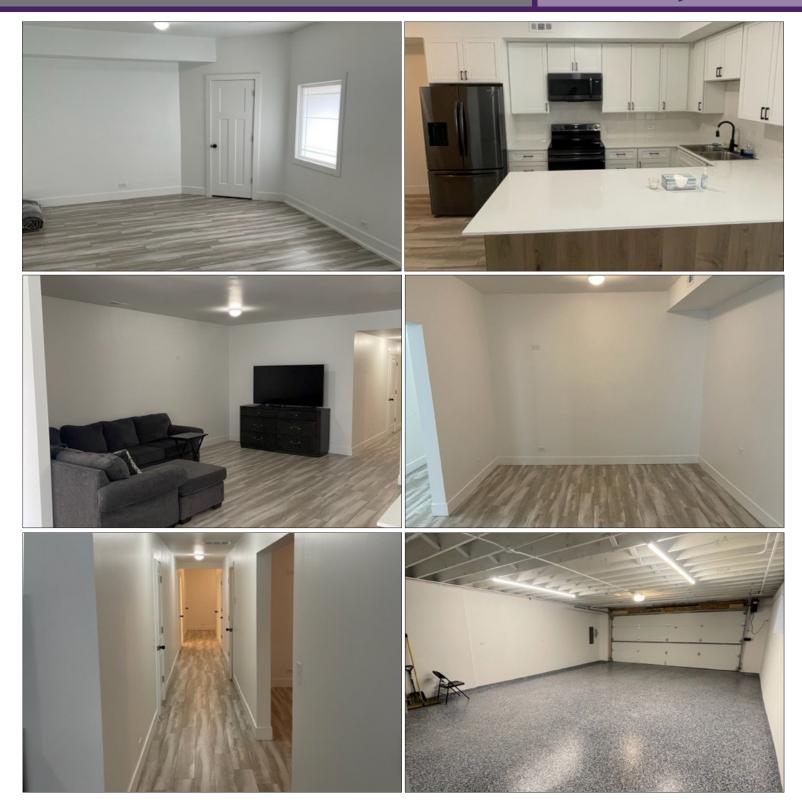

#### **Property Overview**

A 2,900 square foot office or live/work property is available for sale. Uncover a multitude of opportunities with this adaptable two-story property! Currently configured as a three bedroom, two bathroom residential unit with a spacious two-car oversized garage, this property offers the perfect blend of comfort and functionality. The space has undergone a complete renovation, showcasing brand-new kitchen and bathrooms, tasteful flooring and upgraded windows, ensuring a modern and inviting ambiance throughout. Convenience is a key feature, as this property is strategically situated near I-90 and I-94 expressways, the MetraRail line, train and bus lines. Embrace seamless connectivity to the city's major transportation hubs and enjoy easy access to all the amenities the area has to offer.

### **Property Highlights**

- 2,900 SF office or live/work unit
- Completely renovated space throughout with new kitchen, bathrooms, flooring and windows
- Updated epoxy oversized 2-car garage
- Perfect for a live/work space, unique residential unit or convert to office space with a special use permit
- Ample street parking available
- Great visibility on busy Elston Ave
- Nearby attractions: Edgebrook Golf Course, Billy Caldwell Golf Course, Chicago North Illinois Secretary of State, McDonald's, Walgreens, and Chicago's favorite Supadawg Drive-In
- Close to I-90 & I-94 expressways, Metra Rail, trains and bus lines
- Traffic count: 8,566 vehicles daily
- Zoning: RS-3
- Taxes (2021): \$12,163.56