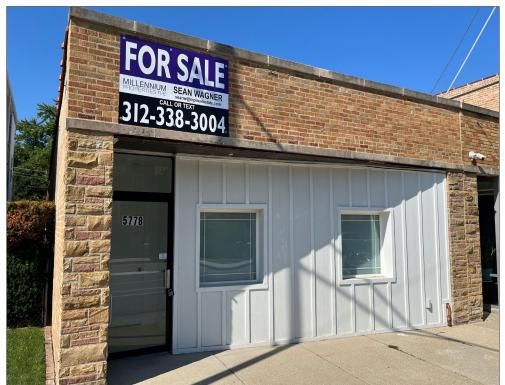

# Excellent Live/Work Investment In the Heart of Jefferson Park

### 5778 N. Elston Ave., Chicago, IL

## \$364,999

#### **Property Overview**

A 2,900 square foot office or live/work property is available for sale. Uncover a multitude of opportunities with this adaptable two-story property! Currently configured as a three bedroom, two bathroom residential unit with a spacious two-car oversized garage, this property offers the perfect blend of comfort and functionality. The space has undergone a complete renovation, showcasing brand-new kitchen and bathrooms, tasteful flooring and upgraded windows, ensuring a modern and inviting ambiance throughout. Convenience is a key feature, as this property is strategically situated near I-90 and I-94 expressways, the MetraRail line, train and bus lines. Embrace seamless connectivity to the city's major transportation hubs and enjoy easy access to all the amenities the area has to offer.