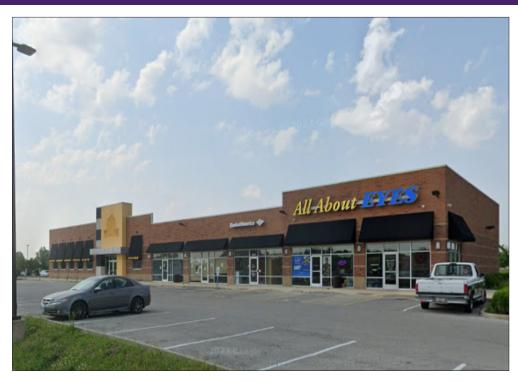

#### **Property Highlights**

- Three retail storefronts for lease
  - 6,000 SF former restaurant space
  - 1,335 SF space
  - 1,400 SF space
- Co-tenants with Bank of America and All About Eyes
- Part of a 377,250 SF super retail center
- Shadow anchored by Target and Home Depot
- Excellent visibility from busy Illinois Route 15
- Nationals in the immediate area include Panera Bread, PetSmart, Dollar Tree, Famous Footwear, Dairy Queen and many restaurants
- Traffic Count: 50,000 vehicles daily
- Zoning: C-1

#### **Property Overview**

Three retail spaces are available for lease in a 12,755 square foot outlot center at Belleville Crossing Street just off Route 15 in Belleville, IL. A 6,000 square foot former restaurant, a 1,400 square foot space (former Sally's Beauty) and a 1,335 square foot space are in a strip amongst a power center that's shadow anchored by nationals, Target and Home Depot. The property has excellent visibility and shares tenancy with All About Eyes and Bank of America.