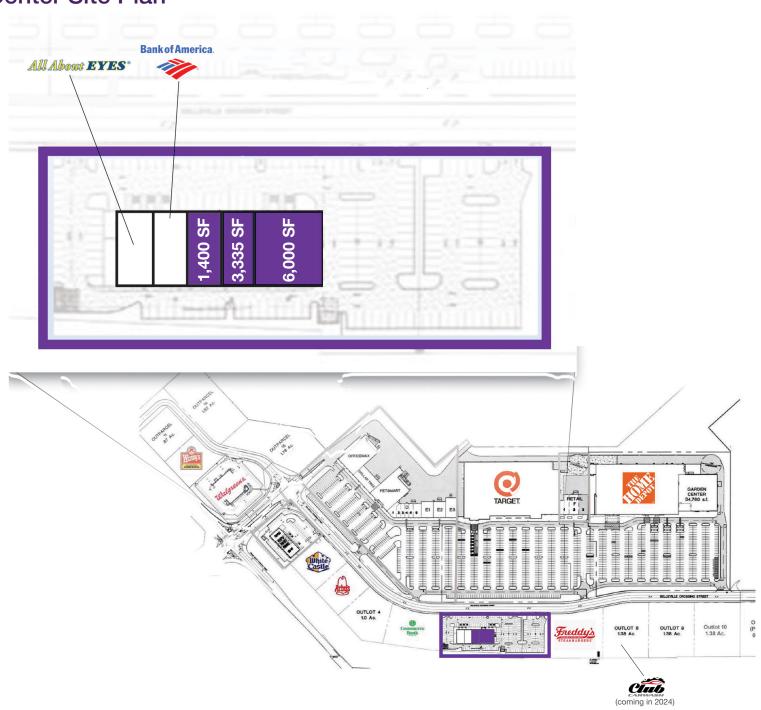

#### **Property Highlights**

- Three retail storefronts for lease
  - 6,000 SF former restaurant space
  - 1,335 SF space
  - 1,400 SF space
- Co-tenants with Bank of America and All About Eyes
- Part of a 377,250 SF super retail center
- Shadow anchored by Target and Home Depot
- Excellent visibility from busy Illinois Route 15
- Nationals in the immediate area include Panera Bread, PetSmart, Dollar Tree, Famous Footwear, Dairy Queen and many restaurants
- Traffic Count: 50,000 vehicles daily
- Zoning: C-1

#### **Property Overview**

Three retail spaces are available for lease in a 12,755 square foot outlot center at Belleville Crossing Street just off Route 15 in Belleville, IL. A 6,000 square foot former restaurant, a 1,400 square foot space (former Sally's Beauty) and a 1,335 square foot space are in a strip amongst a power center that's shadow anchored by nationals, Target and Home Depot. The property has excellent visibility and shares tenancy with All About Eyes and Bank of America.

#### Center Site Plan

President | Managing Broker (312) 338 - 3003 dhyman@mpirealestate.com