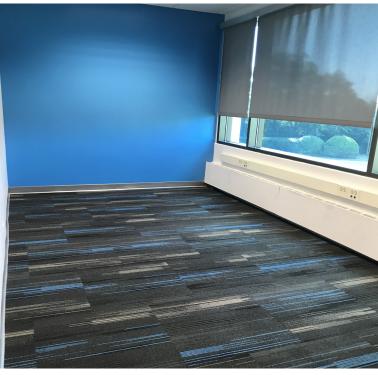

#### **Property Highlights**

- 2,250 SF office space
  - Space is built out with spacious open area, private offices and a kitchenette
- Perfect for small office user
- Part of a 10,000 SF freestanding bank building with drive-through service lane
- Ample parking available
- Great public and vehicular transportation
- Close proximity to many shops and restaurants
- Zoning: B3-2

#### **Property Overview**

Located right off the Edens Expressway and Elston Avenue, a 2,250 square foot office space is available for lease. The space is located on the second floor of a freestanding bank with a drive through window service lane. The space is built out as an office complete with 2 private offices and a kitchenette. The building has excellent vehicle and public transportation options. The building is near many restaurants and shops in the neighborhood.