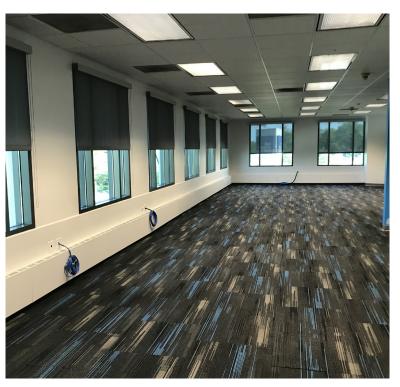

#### **Property Highlights**

- 2,250 SF office space
  - Space is built out with spacious open area, private offices and a kitchenette
- Perfect for small office user
- Part of a 10,000 SF freestanding bank building with drive-through service lane
- Ample parking available
- Great public and vehicular transportation
- Close proximity to many shops and restaurants
- Zoning: B3-2

#### **Property Overview**

Located right off the Edens Expressway and Elston Avenue, a 2,250 square foot office space is available for lease. The space is located on the second floor of a freestanding bank with a drive through window service lane. The space is built out as an office complete with 2 private offices and a kitchenette. The building has excellent vehicle and public transportation options. The building is near many restaurants and shops in the neighborhood.