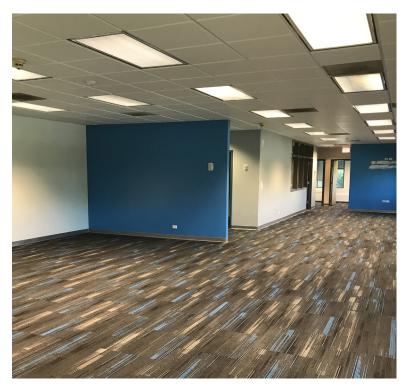

#### **Property Highlights**

- 2,250 SF office space
  - Space is built out with spacious open area, private offices and a kitchenette
- Perfect for small office user
- Part of a 10,000 SF freestanding bank building with drive-through service lane
- Ample parking available
- Great public and vehicular transportation
- Close proximity to many shops and restaurants
- Zoning: B3-2

#### **Property Overview**

Located right off the Edens Expressway and Elston Avenue, a 2,250 square foot office space is available for lease. The space is located on the second floor of a freestanding bank with a drive through window service lane. The space is built out as an office complete with 2 private offices and a kitchenette. The building has excellent vehicle and public transportation options. The building is near many restaurants and shops in the neighborhood.