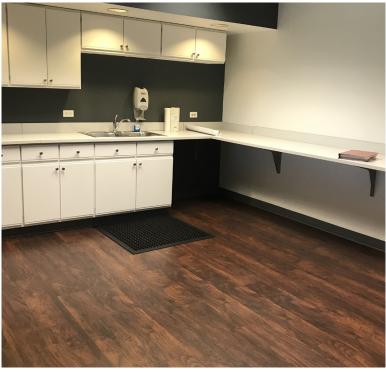

#### **Property Highlights**

- 2,250 SF office space
  - Space is built out with spacious open area, private offices and a kitchenette
- Perfect for small office user
- Part of a 10,000 SF freestanding bank building with drive-through service lane
- Ample parking available
- Great public and vehicular transportation
- Close proximity to many shops and restaurants
- Zoning: B3-2

#### **Property Overview**

Located right off the Edens Expressway and Elston Avenue, a 2,250 square foot office space is available for lease. The space is located on the second floor of a freestanding bank with a drive through window service lane. The space is built out as an office complete with 2 private offices and a kitchenette. The building has excellent vehicle and public transportation options. The building is near many restaurants and shops in the neighborhood.