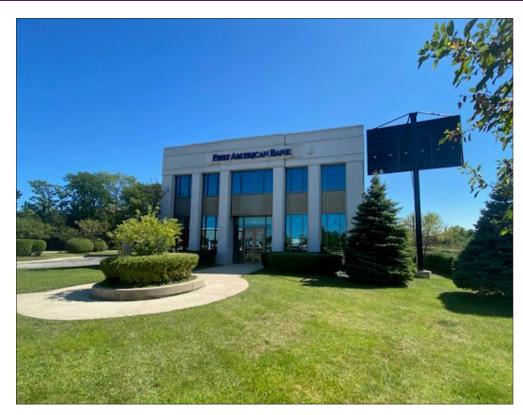

#### **Property Highlights**

- 2,250 SF office space
  - Space is built out with spacious open area, private offices and a kitchenette
- Perfect for small office user
- Part of a 10,000 SF freestanding bank building with drive-through service lane
- Ample parking available
- Great public and vehicular transportation
- Close proximity to many shops and restaurants
- Zoning: B3-2

#### **Property Overview**

Located right off the Edens Expressway and Elston Avenue, a 2,250 square foot office space is available for lease. The space is located on the second floor of a freestanding bank with a drive through window service lane. The space is built out as an office complete with 2 private offices and a kitchenette. The building has excellent vehicle and public transportation options. The building is near many restaurants and shops in the neighborhood.