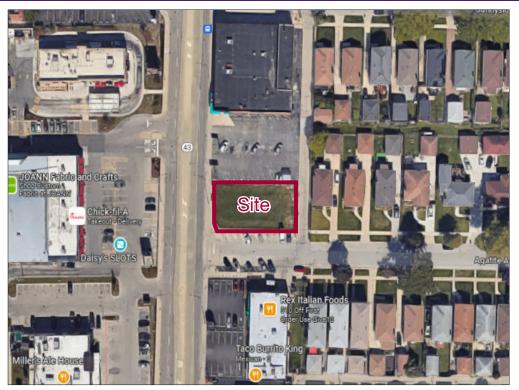

### 4435 N. Harlem Ave., Norridge, IL

## **Property Highlights**

- 7,162 SF land parcel
- 58' of frontage on prominent corner of Harlem Ave and Agatite Ave
- All utilities available to site
- Close to public transportation
- Retailers in area include Harlem Irving Mall, Norridge Commons Mall, Nordstrom Rack, Kohl's, Joann, Hobby Lobby, Miller's Ale House, European Wax Center, Planet Fitness, and several restaurants and boutiques
- Traffic count: 29,945 vehicles daily
- Zoning: B-1
- Real estate taxes (2021): \$1,553

# **Property Overview**

A 7,162 square foot (or 0.16 acre) corner land parcel in Norridge is available for sale. This land site is strategically situated at intersection of Harlem (IL Route 43) and Agatite Avenues. The site is located at the hard corner and provides substantial frontage on bustling Harlem Avenue. All utilities are available to site. Perfect for developing a variety of uses including retail, office, medical office, a restaurant, spa, gym and more. Excellent access to public and vehicular transportation Perfect opportunity for developer or investor.

This land parcel is situated in the vibrant Village of Norridge, in a mixed-use commercial corridor on Harlem Avenue. The property benefits from high visibility and high potential for a steady flow of visitors due to the proximity to residential developments.