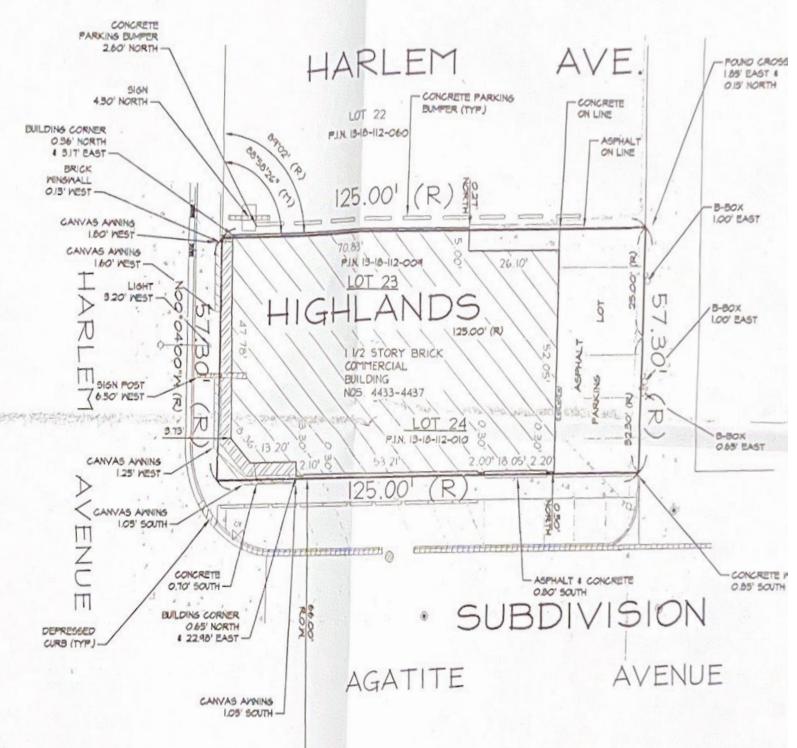

## **Property Highlights**

- 7,162 SF land parcel
- 58' of frontage on prominent corner of Harlem Ave and Agatite Ave
- All utilities available to site
- Close to public transportation
- Retailers in area include Harlem Irving Mall, Norridge Commons Mall, Nordstrom Rack, Kohl's, Joann, Hobby Lobby, Miller's Ale House, European Wax Center, Planet Fitness, and several restaurants and boutiques
- Traffic count: 29,945 vehicles daily
- Zoning: B-1
- Real estate taxes (2021): \$1,553

# **Property Overview**

A 7,162 square foot (or 0.16 acre) corner land parcel in Norridge is available for sale. This land site is strategically situated at intersection of Harlem (IL Route 43) and Agatite Avenues. The site is located at the hard corner and provides substantial frontage on bustling Harlem Avenue. All utilities are available to site. Perfect for developing a variety of uses including retail, office, medical office, a restaurant, spa, gym and more. Excellent access to public and vehicular transportation Perfect opportunity for developer or investor.