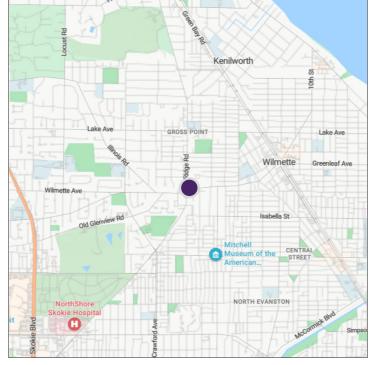

For Sale: Prime Development Site on Busy Ridge Road in Wilmette

421 Ridge Road, Wilmette, IL

\$850,000 \$720,000

Site Map