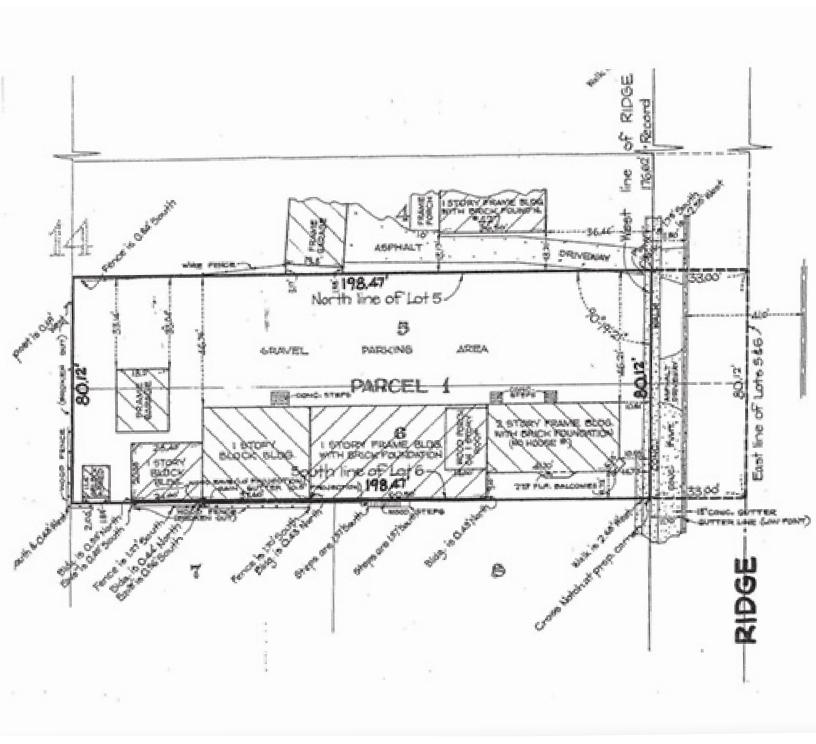

#### **Property Highlights**

- Approximate 15,600 SF development site
- 9,900 SF mixed-use building on site
- Ample parking
- All utilities available to site
- Prime location in strong commercial thoroughfare in Wilmette
- Perfect builder/developer opportunity
- Nearby retailers include: CVS, Walgreens, Jewel-Osco, Walker Bros.
  Pancake House, Whole Foods,
  Panera, Office Depot and more
- Land Area: 15,680 SF
- Zoning: R-3
- Traffic count: 10,378 vehicles daily
- Taxes (2021): \$17,348.48

#### **Property Overview**

Prime development site just off the corner of Wilmette Avenue and Ridge Road in Wilmette is available for sale. The site is approximately 15,600 sq feet of land and zoned R-3 which is ideal for a townhome or condo development. This site currently consists of a 3-story, 9,900 sq foot frame building with ample parking. The property sits mid-block on the west side of Ridge Road in North Suburban Wilmette.