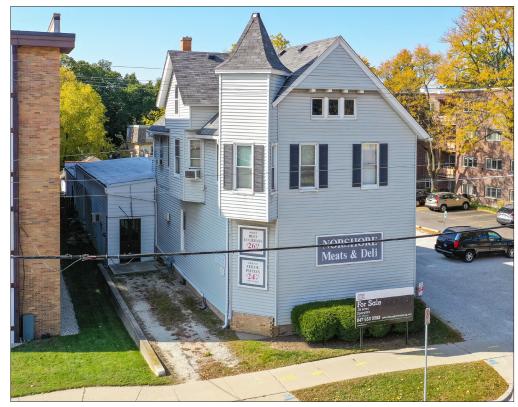

# For Sale: Prime Development Site on Busy Ridge Road in Wilmette

421 Ridge Road, Wilmette, IL

\$250,000 \$720,000

#### **Property Highlights**

- Approximate 15,600 SF development site
- 9,900 SF mixed-use building on site
- Ample parking
- All utilities available to site
- Prime location in strong commercial thoroughfare in Wilmette
- Perfect builder/developer opportunity
- Nearby retailers include: CVS, Walgreens, Jewel-Osco, Walker Bros.
  Pancake House, Whole Foods,
  Panera, Office Depot and more
- Land Area: 15,680 SF
- Zoning: R-3
- Traffic count: 10,378 vehicles daily
- Taxes (2021): \$17,348.48

#### **Property Overview**

Prime development site just off the corner of Wilmette Avenue and Ridge Road in Wilmette is available for sale. The site is approximately 15,600 sq feet of land and zoned R-3 which is ideal for a townhome or condo development. This site currently consists of a 3-story, 9,900 sq foot frame building with ample parking. The property sits mid-block on the west side of Ridge Road in North Suburban Wilmette.