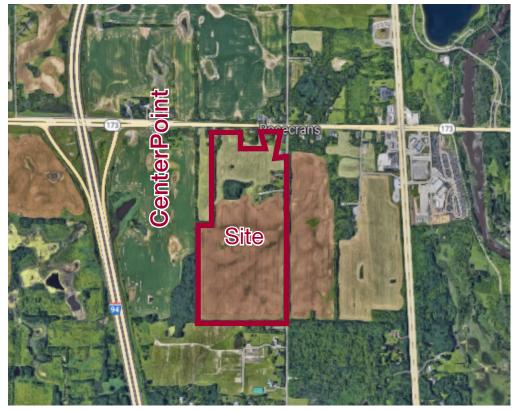

### **Property Highlights**

- 67 acre residential development site
- Located on SWC of Route 173 and Mill Creek Road
- Site benefits from future plan of interchange at I-94 and Route 173 to eventually become a full 4-way interchange
- Adjacent to CenterPoint Business Park development
- Easy access to O'Hare International Airport, Mitchell International Airport, MetraRail and highways
- Great opportunity for a developer or investor
- Zoning: SR Suburban residential
- Traffic count: 98,000 vehicles daily
- Taxes (2022): \$7,859.00

## **Property Overview**

A 67 acre residential development site in Wadsworth, IL is available for sale. The sites is situated on the Southwest corner of Route 173 and Mill Creek Road. This site is in a prime location adjacent to the CenterPoint Business Park and has easy access to transportation, O'Hare International Airport, Mitchell International Airport. The site is surrounded by the lush greenery of parks and forest preserves and a multitude of business offices.