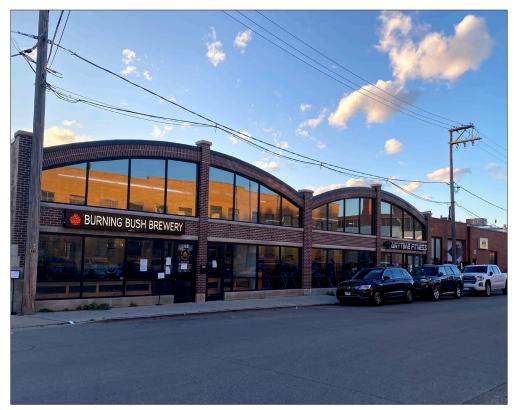

#### **Property Highlights**

- 5,500 SF retail space for lease
- Located on the water with unbeatable views
- Part of 17,100 SF of retail on Rockwell Avenue
- Tenants at the center include Burning Bush Brewery and Anytime Fitness
- Space is perfect for retail, office, restaurant, dance or exercise studio and more
- Shared parking across the street
- Located in strong retail corridor
- Nearby businesses: Children's Lighthouse building, McFetridge and Bradley Sports Center, Walgreens, CVS, Jewel-Osco, several restaurants, pubs, shops and more
- Traffic Count: 30,650 cars daily

#### **Property Overview**

A 5,500 square foot retail space with incredible views is available for lease. Located on the waterfront in a strong retail corridor, the space is part of a 17,100 square foot of retail on Rockwell Avenue near Western and Irving Park Road. Tenants include Burning Bush Brewery and Anytime Fitness. The space is in vanilla box condition, perfect for retail, office, restaurant, dance or exercise studio and more. There is shared parking across the street. Nearby attractions include Children's Lighthouse building, McFetridge and Bradley Sports Center and nationals such as Walgreens, CVS, Jewel-Osco, several restaurants, pubs, shops and more.