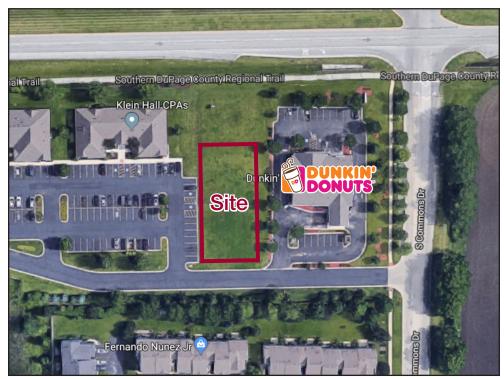

### **Property Overview**

An 11,200 square foot commercial development site on 75th St. is available for sale. The site is part of the McCarty Center, an office and medical office complex on the east side of Aurora. The site is adjacent to a Dunkin' Donuts and has visibility from 75th St. The site can potentially support a building up to 9,900 square feet. Near the corner of Ogden and 75th, this site is graded and ready for development with all utilities available to the site.

### **Property Highlights**

- 11,200 SF development site
- Part of the McCarty Center, an office and medical office complex
- Adjacent to Dunkin' Donuts
- Plans for up to a 9,900 SF commercial building
- Some visibility from 75th St.
- Graded & ready for development
- All utilities delivered to the site
- Near corner of Ogden and 75th
- Opportunity for user, investor or developer looking to add value
- Lot 5 at 3909 75th St also available
- Zoning: B-2 (S)
- Monthly association dues: \$880
- Very low taxes