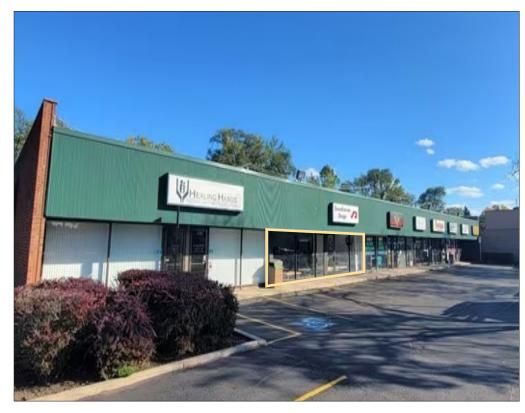

#### **Property Highlights**

- Two, 900 SF retail spaces available
  - Spaces can be combined
  - Former furniture store
- Tenant is responsible electricity, gas and scavenger
- Turn-Key units ideal for retail, medical or office user
- Ample parking
- Monument signage available
- Nearby attractions: Walgreen's, Dunkin', Austin Liquors, Binny's, Poochie's, Sam's Club, Home Depot, Dollar Tree and more
- Easy access to expressway and public transportation
- Land area: 21,780 SF
- Zoning: B-2
- Traffic count: 24,423 vehicles daily
- Taxes (2021): \$48,865.33

### **Property Overview**

Available for lease are two, 900 square foot retail spaces on Dempster Street in Skokie. The units can be combined for a total of 1,800 square feet. These spaces are part of Skokie Plaza, a 9,000 square foot neighborhood retail center. Tenants at the center include Healing Hands Chiropractic, A & B Jewelry & Loan, M.C. Glass, Tayyaba Salon and Spa, Massage & Spa and Kitchen & Bath Studio. This location benefits from its location, excellent visibilityas well as the numerous shops and boutiques, restaurants and public transportation.