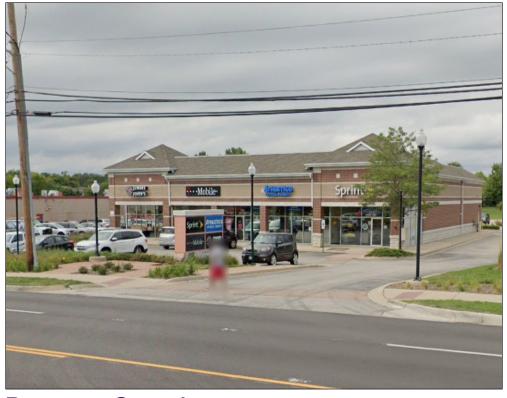

### **Property Overview**

Three storefronts are available for lease in a busy retail center at Grand Avenue near Green Bay Road. The 2,000 square foot space (currently a drive-thru Jimmy John's cellular retail store), 2,100 square foot former T-Mobile space and 2,700 square foot space (formerly an Athletico Physical Therapy space) are part of Gurnee Plaza, a 9,697 SF retail strip shopping center. The property has excellent visibility on Grand Ave near Green Bay Road with great access to Tri-State Tollway I-294 expressway, Six Flags Great America amusement park and Gurnee Mills shopping center. The property is near retailers such as Walgreens, Starbuck's, Jewel-Osco, Dollar Tree, TCF Bank, McDonald's, Burger King and more.