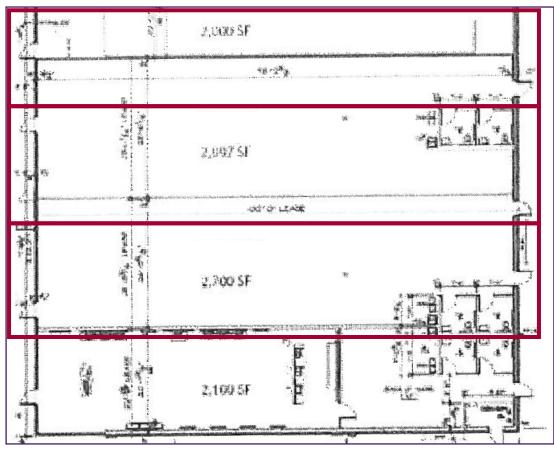

#### Center Site Plan

#### **Property Highlights**

- 3 storefronts available for lease
  2,000 SF drive-thru restaurant space (formerly Jimmy John's)
  - 2,100 SF former T-Mobile space- 2,700 SF former Athletico Physical Therapy space
- Part of 9,697 SF retail shopping center, Gurnee Plaza
- Co-tenants with SURESTAFF temping agency
- Excellent visibility on busy Grand Avenue near Green Bay Road
- Easy access to Gurnee Mills and Six Flags - Great America
- Near retailers such as Walgreens, Starbuck's, Jewel-Osco, Dollar Tree, TCF Bank, McDonald's, Burger King and more
- Traffic Count: 32,291 daily
- Zoning: E Special purpose;
  EGG-East Grand Gateway Overlay
  District
- Center also available for sale