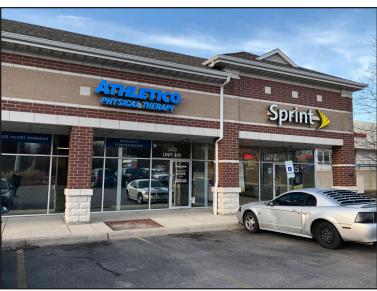

#### **Property Highlights**

- 3 storefronts available for lease
  2,000 SF drive-thru restaurant space (formerly Jimmy John's)
  - 2,100 SF former T-Mobile space- 2,700 SF former Athletico Physical Therapy space
- Part of 9,697 SF retail shopping center, Gurnee Plaza
- Co-tenants with SURESTAFF temping agency
- Excellent visibility on busy Grand Avenue near Green Bay Road
- Easy access to Gurnee Mills and Six Flags - Great America
- Near retailers such as Walgreens, Starbuck's, Jewel-Osco, Dollar Tree, TCF Bank, McDonald's, Burger King and more
- Traffic Count: 32,291 daily
- Zoning: E Special purpose;
  EGG-East Grand Gateway Overlay
  District
- Center also available for sale

### **Property Overview**

Three storefronts are available for lease in a busy retail center at Grand Avenue near Green Bay Road. The 2,000 square foot space (currently a drive-thru Jimmy John's cellular retail store), 2,100 square foot former T-Mobile space and 2,700 square foot space (formerly an Athletico Physical Therapy space) are part of Gurnee Plaza, a 9,697 SF retail strip shopping center. The property has excellent visibility on Grand Ave near Green Bay Road with great access to Tri-State Tollway I-294 expressway, Six Flags Great America amusement park and Gurnee Mills shopping center. The property is near retailers such as Walgreens, Starbuck's, Jewel-Osco, Dollar Tree, TCF Bank, McDonald's, Burger King and more.