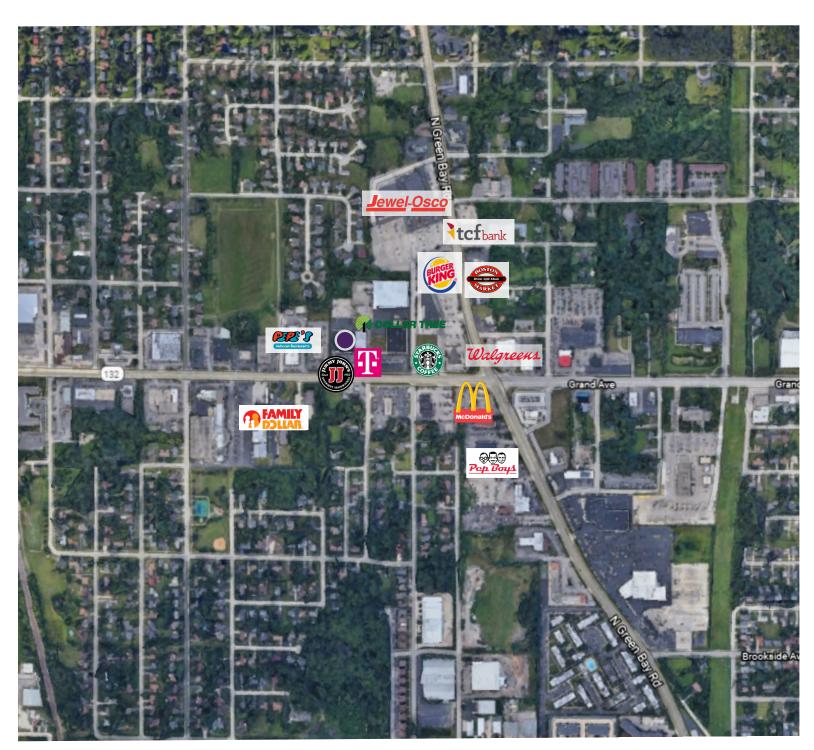

#### Aerial - Gurnee Plaza

President | Managing Broker (312) 338 - 3003 dhyman@mpirealestate.com

### **Property Overview**

Three storefronts are available for lease in a busy retail center at Grand Avenue near Green Bay Road. The 2,000 square foot space (currently a drive-thru Jimmy John's cellular retail store), 2,100 square foot former T-Mobile space and 2,700 square foot space (formerly an Athletico Physical Therapy space) are part of Gurnee Plaza, a 9,697 SF retail strip shopping center. The property has excellent visibility on Grand Ave near Green Bay Road with great access to Tri-State Tollway I-294 expressway, Six Flags Great America amusement park and Gurnee Mills shopping center. The property is near retailers such as Walgreens, Starbuck's, Jewel-Osco, Dollar Tree, TCF Bank, McDonald's, Burger King and more.

#### **Property Highlights**

- 3 storefronts available for lease
  2,000 SF drive-thru restaurant space (formerly Jimmy John's)
  - 2,100 SF former T-Mobile space- 2,700 SF former Athletico Physical Therapy space
- Part of 9,697 SF retail shopping center, Gurnee Plaza
- Co-tenants with SURESTAFF temping agency
- Excellent visibility on busy Grand Avenue near Green Bay Road
- Easy access to Gurnee Mills and Six Flags - Great America
- Near retailers such as Walgreens, Starbuck's, Jewel-Osco, Dollar Tree, TCF Bank, McDonald's, Burger King and more
- Traffic Count: 32,291 daily
- Zoning: E Special purpose;
  EGG-East Grand Gateway Overlay
  District
- Center also available for sale