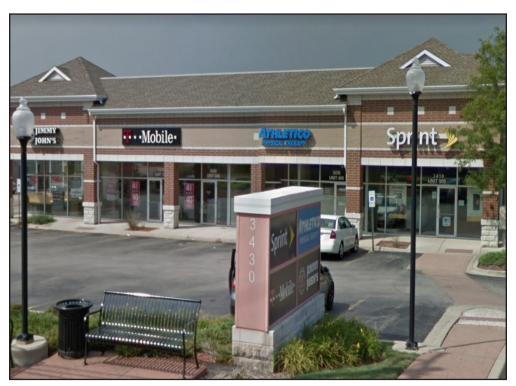

### **Property Overview**

A 9,997 SF retail strip shopping center, Gurnee Plaza, is available for sale. Current tenants are the center include T-Mobile and Jimmy John's. Good in-place income with value-add opportunity through leasing the vacant spaces. The property has excellent visibility on Grand Ave near Green Bay Road with great access to Tri-State Tollway I-294 expressway, Six Flags Great America amusement park and Gurnee Mills shopping center. The property is near retailers such as Walgreens, Starbuck's, Jewel-Osco, Dollar Tree, TCF Bank, McDonald's, Burger King and more.

## **Property Highlights**

• 9,997 SF retail shopping center, Gurnee Plaza

- Long term tenants include T-Mobile and Jimmy John's

- Value-add opportunity
- Great opportunity for user or investor
- Excellent visibility on busy Grand Avenue near Green Bay Road
- Easy access to Gurnee Mills and Six Flags - Great America
- In strong commercial area with Walgreens, Starbuck's, Jewel-Osco, Dollar Tree, TCF Bank, McDonald's, Burger King and more
- Traffic Count: 32,291 daily
- Zoning: E Special purpose; EGG-East Grand Gateway Overlay District
- Taxes (2019): \$47,056