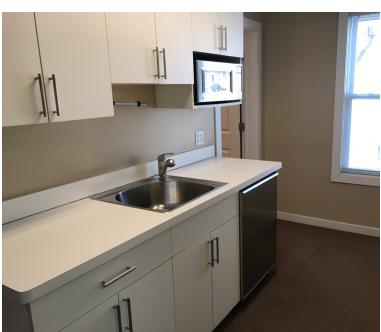

#### **Property Highlights**

- 800 SF second floor office
- Turn-key space built-out with four private offices plus a kitchen area
- Dedicated entrance on Southport
- Great space for lawyer, insurance broker, financial planner and more
- Co-tenant with Schoolyard Tavern, a well-known bar/restaurant
- Great location in the Southport Corridor in Lakeview
- Close to Southport Brown Line
- Nearby businesses include Byline Bank, Foxtrot Market, Starbucks, restaurants and more
- Zoning: B3-2

### **Property Overview**

A turn-key second floor office in the Southport Corridor, totaling 800 square feet, is available for lease. The unit features a dedicated entrance and is built-out with four private offices plus a kitchen area. This space has great potential for a lawyer, an insurance broker, an accountant a financial planner and more. Co-tenant with the Schoolyard Tavern, a well-known bar/restaurant, the property is close to the Southport Brown Line.