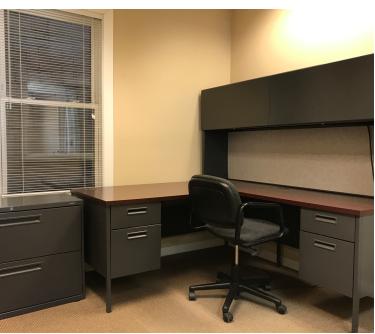

#### **Property Highlights**

- 800 SF second floor office
- Turn-key space built-out with four private offices plus a kitchen area
- Dedicated entrance on Southport
- Great space for lawyer, insurance broker, financial planner and more
- Co-tenant with Schoolyard Tavern, a well-known bar/restaurant
- Great location in the Southport Corridor in Lakeview
- Close to Southport Brown Line
- Nearby businesses include Byline Bank, Foxtrot Market, Starbucks, restaurants and more
- Zoning: B3-2

### **Property Overview**

A turn-key second floor office in the Southport Corridor, totaling 800 square feet, is available for lease. The unit features a dedicated entrance and is built-out with four private offices plus a kitchen area. This space has great potential for a lawyer, an insurance broker, an accountant a financial planner and more. Co-tenant with the Schoolyard Tavern, a well-known bar/restaurant, the property is close to the Southport Brown Line.