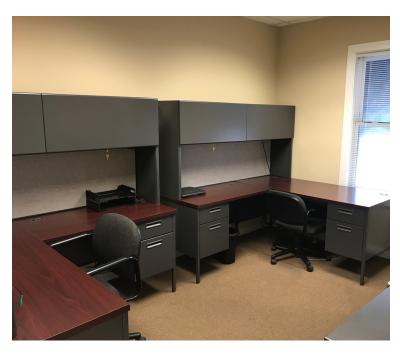

#### **Property Highlights**

- 800 SF second floor office
- Turn-key space built-out with four private offices plus a kitchen area
- Dedicated entrance on Southport
- Great space for lawyer, insurance broker, financial planner and more
- Co-tenant with Schoolyard Tavern, a well-known bar/restaurant
- Great location in the Southport Corridor in Lakeview
- Close to Southport Brown Line
- Nearby businesses include Byline Bank, Foxtrot Market, Starbucks, restaurants and more
- Zoning: B3-2

### **Property Overview**

A turn-key second floor office in the Southport Corridor, totaling 800 square feet, is available for lease. The unit features a dedicated entrance and is built-out with four private offices plus a kitchen area. This space has great potential for a lawyer, an insurance broker, an accountant a financial planner and more. Co-tenant with the Schoolyard Tavern, a well-known bar/restaurant, the property is close to the Southport Brown Line.