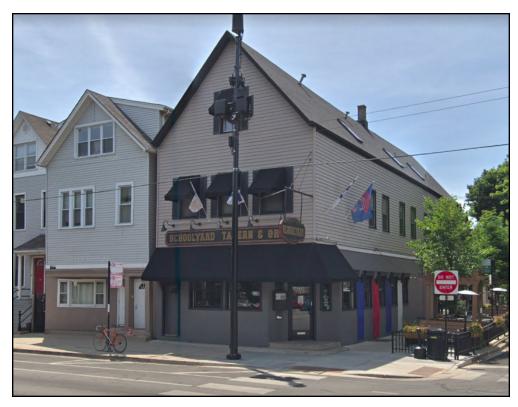

# 800 SF Office For Rent in the Southport Corridor

3258 N. Southport Ave., 2nd Fl., Chicago, IL

\$15.00/SF MG

### **Property Overview**

A turn-key second floor office in the Southport Corridor, totaling 800 square feet, is available for lease. The unit features a dedicated entrance and is built-out with four private offices plus a kitchen area. This space has great potential for a lawyer, an insurance broker, an accountant a financial planner and more. Co-tenant with the Schoolyard Tavern, a well-known bar/restaurant, the property is close to the Southport Brown Line.