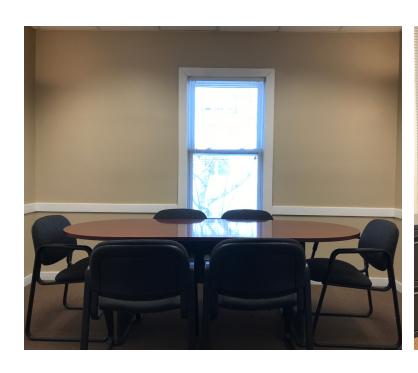

#### **Property Highlights**

- 800 SF second floor office
- Turn-key space built-out with four private offices plus a kitchen area
- Dedicated entrance on Southport
- Great space for lawyer, insurance broker, financial planner and more
- Co-tenant with Schoolyard Tavern, a well-known bar/restaurant
- Great location in the Southport Corridor in Lakeview
- Close to Southport Brown Line
- Nearby businesses include Byline Bank, Foxtrot Market, Starbucks, restaurants and more
- Zoning: B3-2

### **Property Overview**

A turn-key second floor office in the Southport Corridor, totaling 800 square feet, is available for lease. The unit features a dedicated entrance and is built-out with four private offices plus a kitchen area. This space has great potential for a lawyer, an insurance broker, an accountant a financial planner and more. Co-tenant with the Schoolyard Tavern, a well-known bar/restaurant, the property is close to the Southport Brown Line.