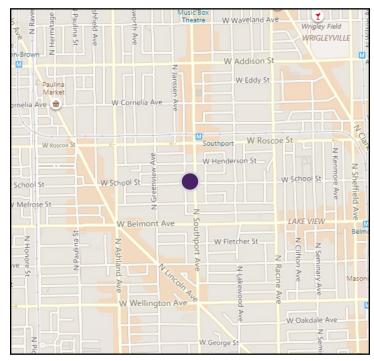

# 800 SF Office For Rent in the Southport Corridor

3258 N. Southport Ave., 2nd Fl., Chicago, IL

\$15.00/SF MG

The Southport Corridor is a desirable location for residents and businesses alike. A short distance from Wrigley Field, the area has a strong mix of local and national retailers as well as office users. Nearby businesses include Byline Bank, Foxtrot Market, Starbucks and more.