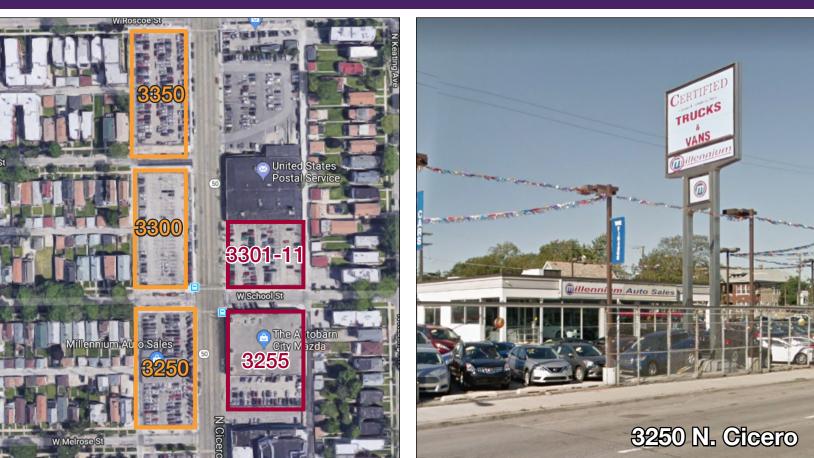

## Portfolio of Two Leased Car Dealerships Includes Three Full, Adjacent Blocks with 800' of Frontage

3250, 3300, 3350, 3255, and 3301-11 N. Cicero Chicago, IL \$17,925,000

**Daniel J. Hyman** (312) 338-3003 | dhyman@mpirealestate.com

#### **Property Overview**

A portfolio of two leased car dealerships at a stoplit corner is available for sale. The dealerships are all located along busy Cicero Ave. in Chicago's Belmont Craigin neighborhood. The portfolio includes a two story, 53,800 square foot dealership leased to City Mazda. This building includes a showroom space, an auto repair area plus a 2,000 square foot basement. City Mazda also has two fenced lot areas with frontage on Cicero. There is a 5,500 square foot used car dealership at 3250 N Cicero that is leased to Millennium Auto Sales on a full block parcel. In addition to the dealership buildings, there are three fenced and secured lots leased by these tenants. The portfolio has strong in-place income and includes the potential to redevelop all of the sites. The sites can also potentially be rezoned.