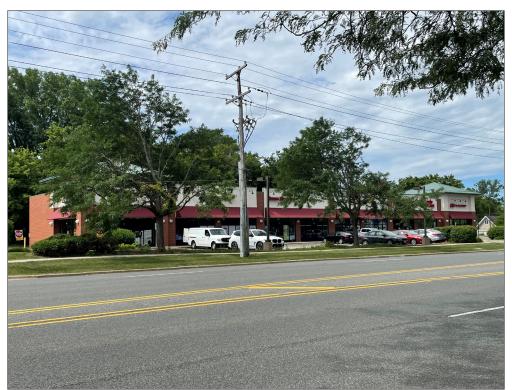

#### **Property Overview**

One 1,200 square foot retail storefront is available for lease at 317-351 E. Dundee Road in Palatine. This storefront space is a former dance studio. The unit is part of an 13,188 SF square foot shopping center, which is situated near the corner of Hicks and Dundee Roads. The center benefits from easy ingress and egress with excellent visibility. The property also includes 50 parking spaces for customers and tenants. These storefronts are the perfect location for a retailer, a boutique, office, a restaurant and more.

#### **Property Highlights**

- One commercial storefront
  1,200 SF former dance studio
- Part of 13,188 SF neighborhood shopping center
- Tenants at the center include Marine Corps Career Center, Army Career Center, a podiatrist office, a grocery store and a cleaners
- Prime location near the corner of Hicks and Dundee Roads
- Ample parking

Only 1 Unit Remaining - Prime Retail for Lease in Palatine

- Close proximity to Route 83
- Nearby retailers include Jewel-Osco, Target, Home Depot, Hobby Lobby, Walgreens, Ross Dress For Less, Panera, Well Fargo, Petco and more
- Traffic count: 19,962 vehicles daily
- Real Estate Taxes (2022): \$118,571