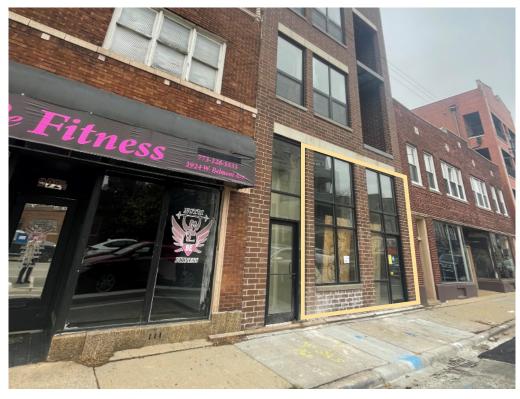

### **Property Highlights**

- 1,000 SF retail/office space
  Potential for 500 SF mezzanine
- Part of five-unit, mixed-use newly constructed building
- High ceilings with floor-to-ceiling windows
- Easy accessibility to West Loop,
   Wicker Park and Downtown Chicago
- Land area: 3,000 SF
- Businesses in the area include: Kuma's Corner, Dunkin', Home Depot, Jewel-Osco, ALDI, Posh Pet Spa, Avondale Coffee Club, Wolfhound Bar & Kitchen and more
- Traffic count: 12,563 vehicles daily
- Zoning: B3-3
- Taxes (2023): \$13,790.51

### **Property Overview**

Available for lease is a 1,000 SF square foot, retail/office storefront in Chicago, IL. This space potentially includes a 500 SF mezzanine and would be perfect for a spa, cafe, office or medical use. This space part of a newly constructed five-unit apartment building. Easy access to two CTA Blue Line stops, several CTA bus routes and the Kennedy Expressway. Amazing area with numerous restaurants, grocery stores, shops, bars, entertainment venues and more.