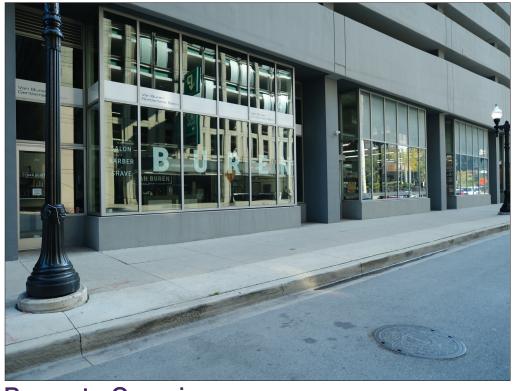

#### **Property Highlights**

- Available spaces
  - 1,565 SF ground floor retail
  - 3,208 SF second floor office/retail
- Perfect for a variety of uses including retail, office, medical office or spa
- Excellent visibility
- Located at the prominent intersection of Van Buren and Franklin Streets
- Easy access to I-90/94 and I-290 expressways
- Businesses in the area: Starbucks, Walgreen's, Dunkin', FedEx Office, theaters, hotels, shopping, and a multitude of restaurants and cafes
- CAM \$2.28/SF and RET \$11.41/SF
- Zoning: PD-1053

#### **Property Overview**

Available for lease is retail/office space on the ground and second floors of 46-story skyscraper designed by Perkins & Will and built by CMK Companies. Completed in 2010, there are 714 luxury residential condominium units. Both units have floor-toceiling windows and high ceilings. Situated adjacent to the Chicago River at the eastern terminus of I-290 and near the Willis Tower and 311 South Wacker Drive building, this location benefits from easy access to public transportation and is just a short walk across the river to the West Loop neighborhood, which is home to some of Chicago's most popular bars and restaurants.