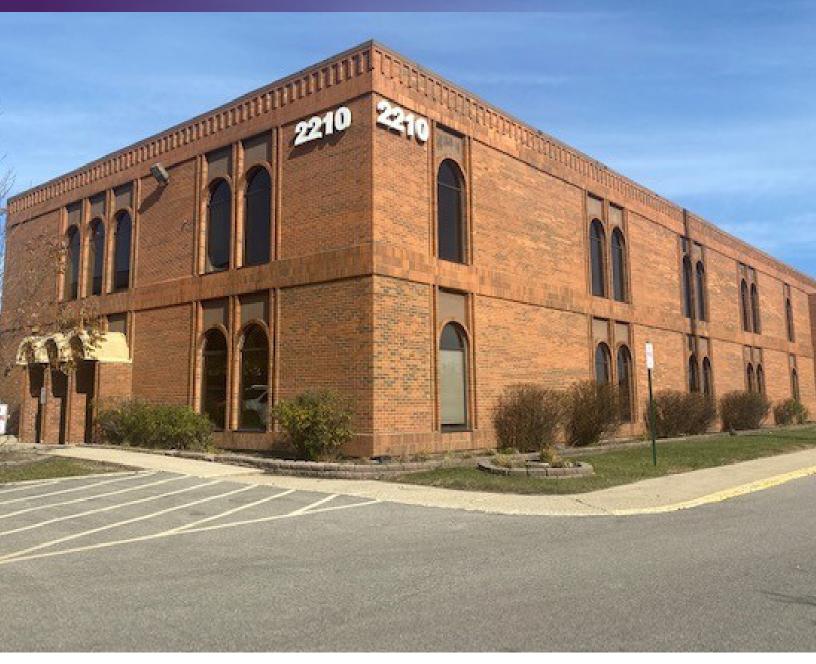

## 2210 MIDWEST ROAD PRICE SUBJECT TO OFFER Oak Brook, IL

211

Brad Thompson | Executive Director (312) 338-3012 | bthompson@mpirealestate.com

## PROPERTY OVERVIEW

2210 Midwest Road is a 27,498 square foot brick, two-story office building is available for sale in a great Oak Brook location. The building is located on Midwest Road near 22nd Street. The property is adjacent to I-88 Tollway and is surrounded by wide array of shopping, restaurants, hotels and entertainment venues in the area. Units in the building range in size from 500 square feet to 3,100 square feet. The property has ample on-site parking and has potential for exterior signage. Nearby businesses include Walgreens, Home Depot, Nordstrom Rack, Yorktown Shopping Center, Von Maur, Dick's Sporting Goods and more.

## PROPERTY HIGHLIGHTS

- 27,498 SF office building
- Prime location on Midwest Road near 22nd Street
- Excellent window lines throughout
- I-88 visibile signage
- Handicap accessible
- Ample parking
- Value add opportunity to lease 500 SF to 3,100 SF spaces available (some suites can be combined to suit)
- Easy access to I-290, I-294, 355 expressways and I-88 Tollway
- 30 minutes to O'Hare International and Midway airports
- Located near numerous restaurants, hotels, shopping and entertainment venues
- Zoning: B-3
- Traffic Count: 17,471 vehicles daily
- Taxes (2022): \$39,773.56