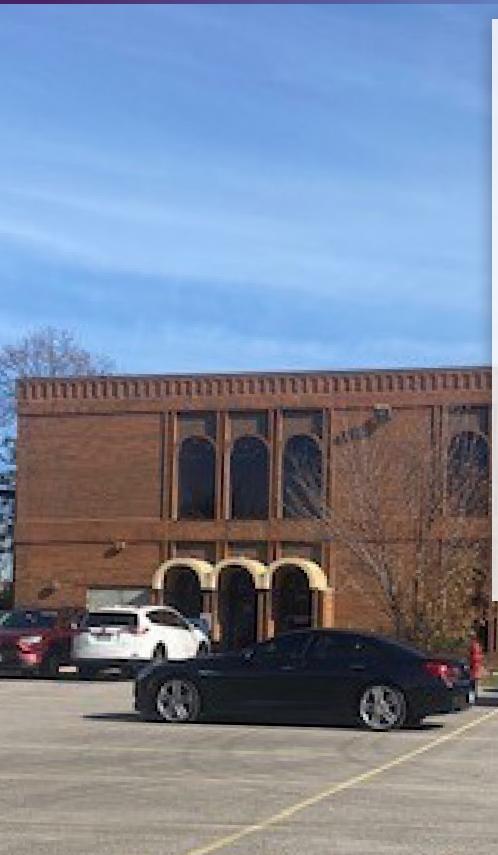

## PROPERTY OVERVIEW

2210 Midwest Road is a 27,498 square foot brick, two-story office building is available for sale in a great Oak Brook location. The building is located on Midwest Road near 22nd Street. The property is adjacent to I-88 Tollway and is surrounded by wide array of shopping, restaurants, hotels and entertainment venues in the area. Units in the building range in size from 500 square feet to 3,100 square feet. The property has ample on-site parking and has potential for exterior signage. Nearby businesses include Walgreens, Home Depot, Nordstrom Rack, Yorktown Shopping Center, Von Maur, Dick's Sporting Goods and more.

## PROPERTY HIGHLIGHTS

- 27,498 SF office building
- Prime location on Midwest Road near 22nd Street
- Excellent window lines throughout
- I-88 visibile signage
- Handicap accessible
- Ample parking
- Value add opportunity to lease 500 SF to 3,100 SF spaces available (some suites can be combined to suit)
- Easy access to I-290, I-294, 355 expressways and I-88 Tollway
- 30 minutes to O'Hare International and Midway airports
- Located near numerous restaurants, hotels, shopping and entertainment venues
- Zoning: B-3
- Traffic Count: 17,471 vehicles daily
- Taxes (2022): \$39,773.56