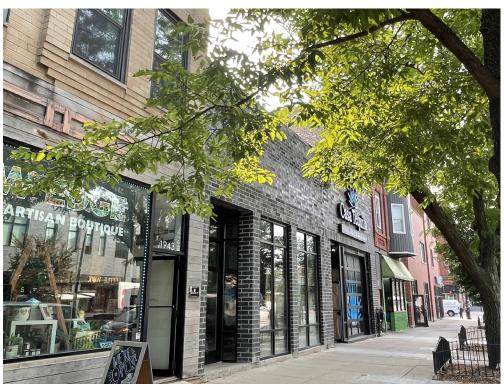

### Property Overview

Available for lease is 3,000 square feet of a 6,000 square foot former grocery store. The space has been recently updated.. Located in the Wicker Park neighborhood on heavily trafficked Division Street, just five miles northwest of downtown Chicago. The property is brick construction with high ceilings and exposed brick. Easy access to public transportation, major thoroughfares and expressways.

### **Property Highlights**

- Rarely available 3,000 SF unit with high ceilings
- Co-tenant with Casa Tequila
- Perfect for a variety of uses including restaurant, office, medical office, nightclub, gym, spa or dispensary
- Well-located on Division St, which has become a destination for bar, restaurants and retailers
- Nearby businesses: Parlor Pizza Bar, FoxTrot, Target, Wicker Park Athletic Club, Smoke Daddy, The Fifty/50, Ora Dental, The Perch and more
- Traffic count: 14,704 vehicles daily
- Zoning: C1-2
- Insurance estimate: \$0.50/SF
- Taxes (2021): \$38,331.35 (\$6.39/SF)