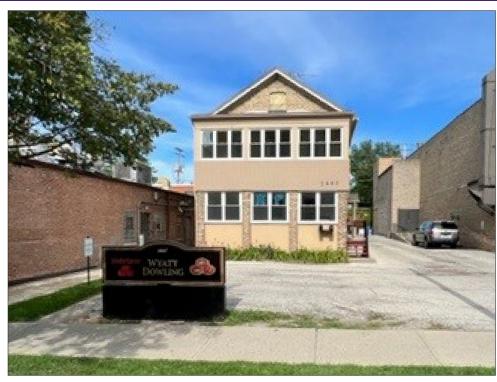

# MILLENNIUM For Sale: Investor/Developer Op-PROPERTIES R/E portunity in Highland Park's GBD

1907 2nd St., Highland Park, IL

\$695,000

### **Property Highlights**

- 2,432 SF brick mixed-use building
  - First floor: State Farm Insurance Agency
  - Second floor: 2-bedroom, 1 bath apartment
- Annual gross income: \$35,340
- Perfect opportunity for an investor or developer
- Retailers in the area: Starbucks, Walgreens, Orangetheory Fitness, Pottery Barn, McDonald's, Potbelly and more
- Land Area: 7,500 SF
- Zoning: B-5- Central Business District with overlay zone of CDRO
- Traffic count: 11,150 vehicles daily
- Taxes (2020): \$8,485.46

#### **Property Overview**

Available for sale is a 2,432 square foot mixed-use building, situated on a 7,500 square foot site in Highland Park, Illinois. This offering is the perfect opportunity for a developer or investor as the property features office space on the ground floor and a two-bedroom, one bath unit on the second floor. The current zoning allows for both commercial and ground floor residential. Situated in the heart of Highland Park's Central Business District, this location benefits from the dynamic downtown which features numerous upscale retailers including Anthropologie, Bluemercury, Pottery Barn, Starbucks, Landmark Renaissance Cinema, Lou Malnati's Sunset Foods and Walgreens.