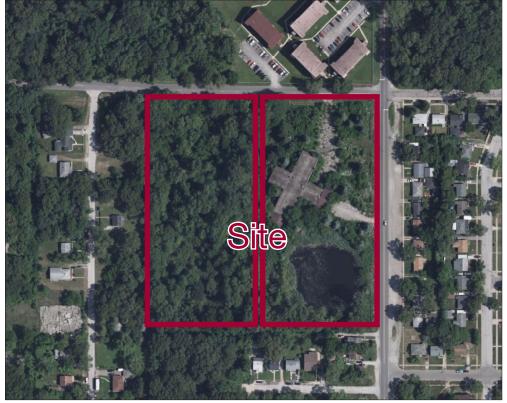

#### **Property Highlights**

- 9.55-acre, prime development site
- Located in Northwest Indiana just off the major expressways of I-80/94 and I-65
- Easy vehicular access or the South Shore train line to Downtown Chicago
- Potential uses includes an office complex, hotel, health/fitness center, banquet hall/recreation facility, senior living facility and more
- Nearby attractions: Hard Rock Casino, Purdue University, Indiana University NW, Target, McDonald's, Food 4 Less, Cracker Barrel and numerous residential developments
- Zoning: B3-1
- Taxes (2020): \$9,774.24

#### **Property Overview**

Located in Lake County, Gary, Indiana, near U.S. Route 20 and I-94 expressway, a 9.55 acre commercial development site is available for sale. This development site is in a great location, adjacent to 72-unit Rosewood Apartment complex and is in close proximity to several schools and a vibrant business community. The parcel was formerly a senior living facility several years ago. The property is just minutes away from Clark Road Station in Gary, Purdue University Calumet, Indiana University North West and Ivy Technical Community College - Northwest. Great opportunity for a developer.