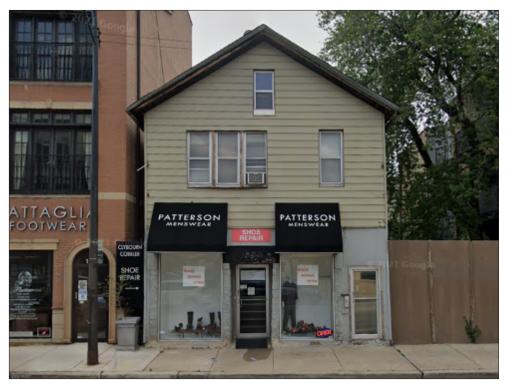

#### **Property Overview**

Located near the corner of North Avenue and Halsted Street, a 19,20 square foot mixed-use property is available for sale. The property consists of a commercial storefront, which is vacant, and two, one-bedroom apartments on the top floor. The property generates \$2,250 of rent monthly. The property is zoned B1-2, which enables the site to be redeveloped to other uses. This property is located in a phenomenal area surrounded by a multitude of shops, restaurants and entertainment venues.

#### **Property Highlights**

- 1,920 SF mixed-use building
  Retail storefront on the ground floor
  - Two 1-bedroom apartments on the top floor
- Monthly rent: \$2,250 total
- Nearby attractions include CVS, Best Buy, Trader Joe's, Steppenwolf Theatre, Pottery Barn, Apple, Nordstrom Rack, The Container Store, Ulta Beauty, Binny's and more
- Land area: 2,400 SF
- Traffic count: 29,472 vehicles daily
- Zoning: B1-2 (Neighborhood Shopping District)
- Taxes (2021): \$17,897