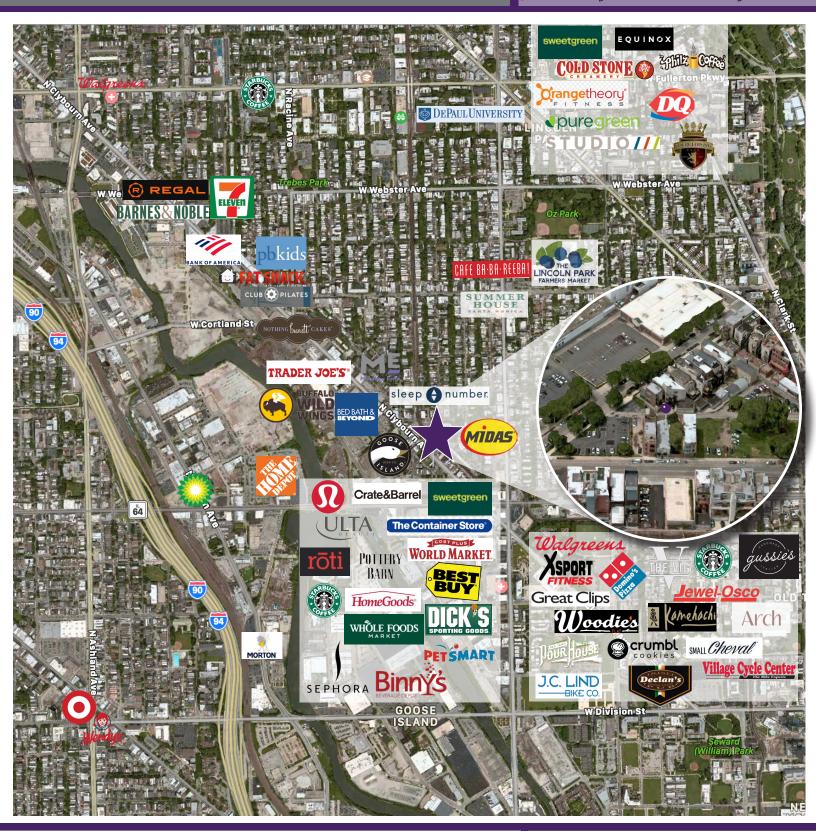

Clybourn Corridor is the largest neighborhood and shopping district in Chicago's Lincoln Park. This bustling neighborhood is a mix of beautiful single family homes, vintage mixed-use buildings and modern apartment towers. The quiet tree-lined residential streets and bustling business corridors make this a shopping, dining, arts and entertainment destination.

#### **Property Highlights**

- 1,920 SF mixed-use building
  Retail storefront on the ground floor
  - Two 1-bedroom apartments on the top floor
- Monthly rent: \$2,250 total
- Nearby attractions include CVS, Best Buy, Trader Joe's, Steppenwolf Theatre, Pottery Barn, Apple, Nordstrom Rack, The Container Store, Ulta Beauty, Binny's and more
- Land area: 2,400 SF
- Traffic count: 29,472 vehicles daily
- Zoning: B1-2 (Neighborhood Shopping District)
- Taxes (2021): \$17,897