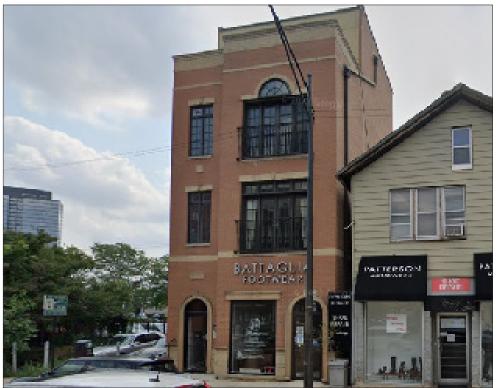

#### 1718 N. Clybourn Ave., Chicago, IL

### **Property Overview**

Located near the corner of North Avenue and Halsted Street, a 1,150 square foot commercial condo is available for sale. The condo is leased to Flutter Lash Studio through March 31, 2024 and generates \$3,800 of rent per month. This condo is part of a 5,893 square foot mixed use building right in the heart of Lincoln Park's shopping district. Situated amongst a multitude of shops, restaurants and entertainment venues, this condo is an excellent investment opportunity.