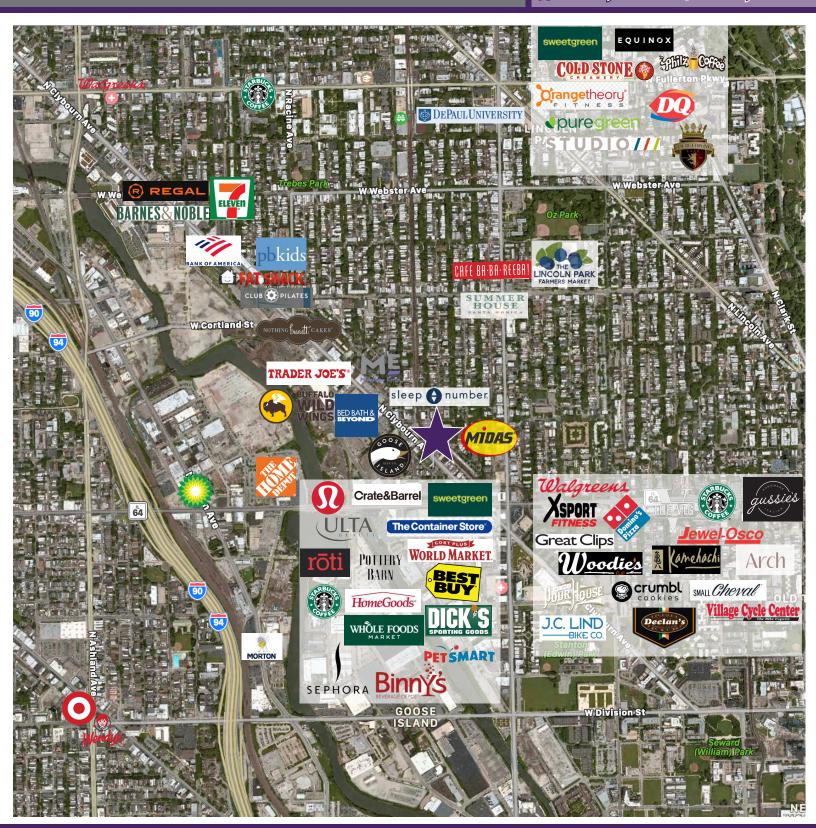

#### **Property Highlights**

- Approx. 1,150 SF ground floor commercial condo
  - Leased to Flutter Lash Studio through 3/31/2024
- Monthly rent: \$3,800/mo
- Nearby attractions include CVS, Best Buy, Trader Joe's, Steppenwolf Theatre, Pottery Barn, Apple, Nordstrom Rack, The Container Store, Ulta Beauty, Binny's and more
- Land area: 2,178 SF
- Traffic count: 29,472 vehicles daily
- Zoning: B1-2 (Neighborhood Shopping District)
- Taxes (2021): \$12,281.23

Clybourn Corridor is the largest neighborhood and shopping district in Chicago's Lincoln Park. This bustling neighborhood is a mix of beautiful single family homes, vintage mixed-use buildings and modern apartment towers. The quiet tree-lined residential streets and bustling business corridors make this a shopping, dining, arts and entertainment destination.