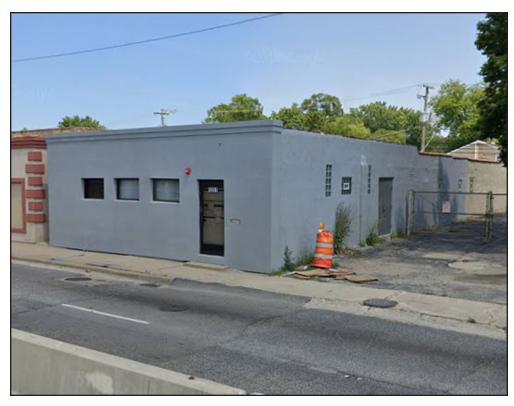

# 3,600 SF Industrial Warehouse in Stone Park

1551 Mannheim Rd., Stone Park, IL

\$149,900

#### **Property Highlights**

- 3,600 SF industrial warehouse
  - Recent updates include new furnace, duct work, refinished concrete floors and new bathrooms
    - Large office space
- One potential loading dock in rear of building
- 15'-20' ceilings
- Opportunity for user or investor
- On busy Mannheim Road
- Close to major expressways and O'Hare
- Zoning: IN
- Taxes (2018): \$32,112

#### **Property Overview**

A 3,600 square foot industrial warehouse is available for sale on Mannheim Road near Lake Street in Stone Park. The warehouse is completely up to code and features 15'-20' ceilings, refinished concrete floors and a large office space. The building was recently updated with a new furnace, duct work, bathrooms, exterior and roof. There is a potential loading dock in the rear side of the building. The property is easily accessible from major expressways and Lake Street.