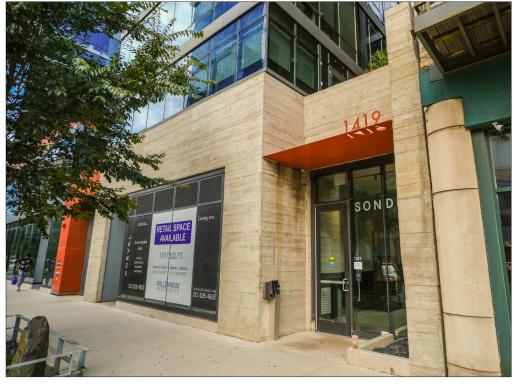

# MILLENNIUM For Lease: 1,917 SF Retail in Prime South Loon Location Prime South Loop Location

1419 S Wabash Ave., Chicago, IL

\$34.00/SF NNN

#### **Property Highlights**

- Rarely available South Loop retail -1,917 SF ground floor space
  - Space in raw condition
- Part of a 251-unit luxury residential development
- Situated in the Roosevelt Road retail corridor
- Close proximity to Soldier Field, Grant Park, Museum Campus and Rush University Medical Center
- Close to public transportation
- Attractions in the area: Jewel, Walgreens, Starbucks, Trader Joes, Bank of America, a multitude of restaurants, theaters, hotels, gyms, chic boutiques and spas
- Real estate taxes: \$3.82/SF
- CAM: \$8.67/SF
- Traffic count: 3,747 vehicles daily
- Zoning: DX-7

#### **Property Overview**

Available for lease is 1,917 square foot of retail space in the desirable South Loop neighborhood. Ground floor of a 251-unit luxury residential building, this space is perfect for retail, spa or a restaurant. The 200,000 square foot building is situated on the corner, but this unit is located at the property's south entrance. Just one block from the 40,000 square foot Rush University Medical Center, the immediate neighborhood is home to numerous residential apartments and condos, retail, dining and entertainment options. Excellent visibility and possible signage opportunities. Additional parking available for tenants.