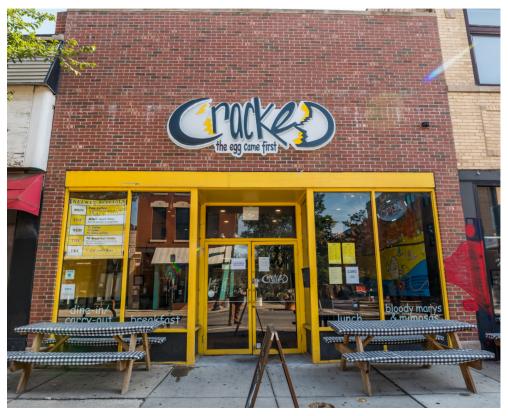

### **Property Highlights**

- 2,500 SF single-story restaurant
  - Net leased to Cracked
  - Tenant is responsible for taxes, insurance, utilities and maintenance
- Highly desirable location on Milwaukee Avenue
- Close proximity to public transportation and the Kennedy expressway
- Nearby attractions: Target, Walgreens, Starbucks, Lowe's, Wicker Park Athletic Club, Ulta Beauty, Pet Supplies Plus, numerous restaurants, bars, shops, entertainment venues and residents
- Traffic count: 16,870 vehicles daily
- Land area: 2,614 SF
- Zoning: B1-2
- Taxes (2019): \$20,508

#### **Property Overview**

A fully renovated, rarely available, retail storefront/restaurant situated on heavily-trafficked Milwaukee Avenue is for sale. The property is currently leased to Cracked, an emerging, successful fast-casual breakfast restaurant chain. This 2,500 square foot modern restaurant has black iron, decorative tiling, updated electric and plumbing. Prominent signage, good frontage on a heavily-trafficked thoroughfare and excellent pedestrian traffic make this rarely available offering a great investment opportunity.