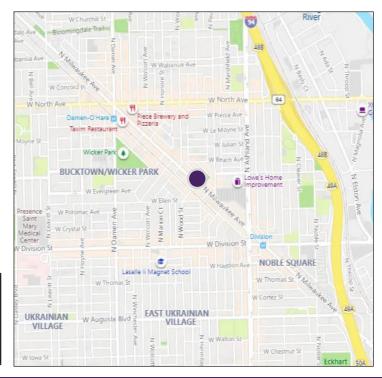

The subject property is located on Milwaukee Avenue in the heart of Wicker Park near the six-corner intersection of Milwaukee, North Avenue and Damen Avenues venues. This popular section of Wicker Park is known for its vibrant nightlife, small shops and boutiques, dining and entertainment venues.